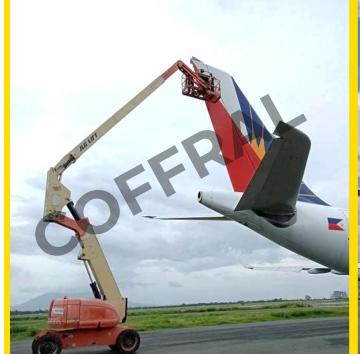

#### **Air Asia and Philippines Airlines Repair**

Aircraft maintenance repair and overhaul (MRO).