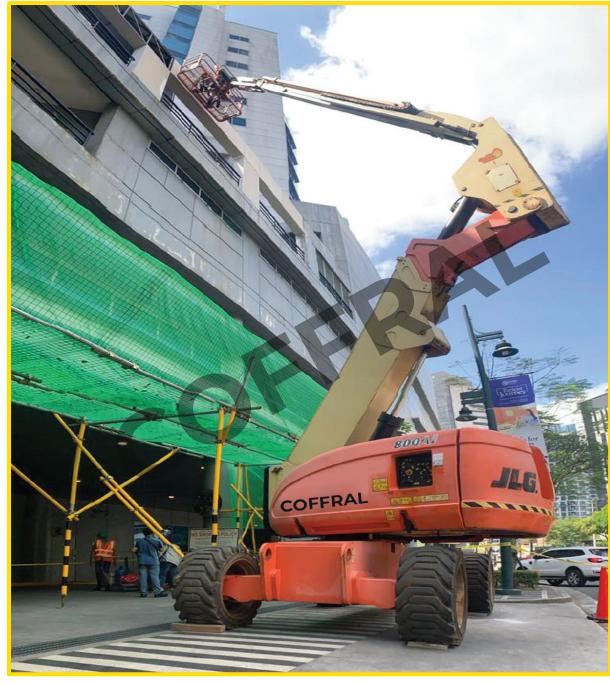

### St. Luke's Medical Center Maintenance

Façade repair

St. Luke's Medical Center, BGC, Metro Manila