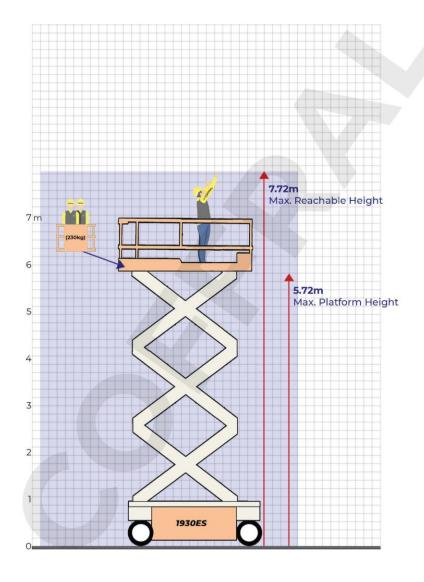

# Electric Scissor Lift JLG 1930ES

#### Note:

Can be used indoor and outdoor. When used outdoors, Reachable Height and Lifting Capacity are limited.

Non-marking tires for flat tile or concrete flooring only.

#### **PERFORMANCE**

| Max. Reachable Height            | 7.72m             |
|----------------------------------|-------------------|
| Platform Capacity (unrestricted) | 230kg / 2 Persons |
| Platform Size                    | 0.76 x 1.87m      |
| Platform Extension Length        | 0.90m             |
| Platform Extension Capacity      | 120kg /1 Person   |
| Machine Width                    | 0.76m             |
| Machine Length                   | 1.87m             |
| Machine Height                   | 2.02m             |
| Machine Weight                   | 1,565kg           |
| Max. Ground Bearing Pressure     | 8.73kg / cm²      |
| Power Source                     | Electric battery  |