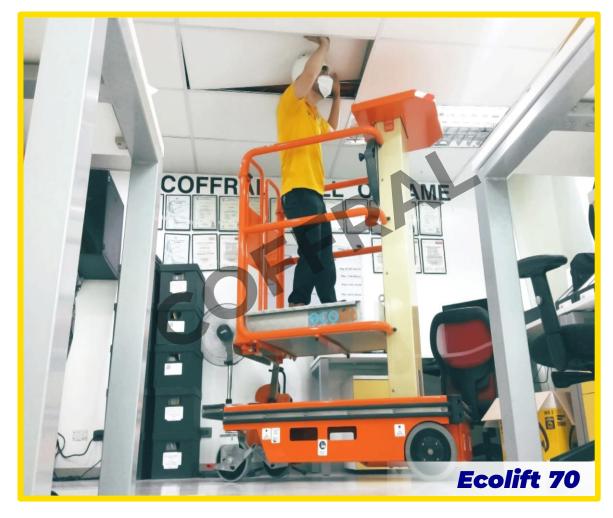

### **Vertical Mast Lifts**

- JLG Toucan T10E
- JLG 20MVL
- JLG 15MVL

#### Vertical Mast Lift