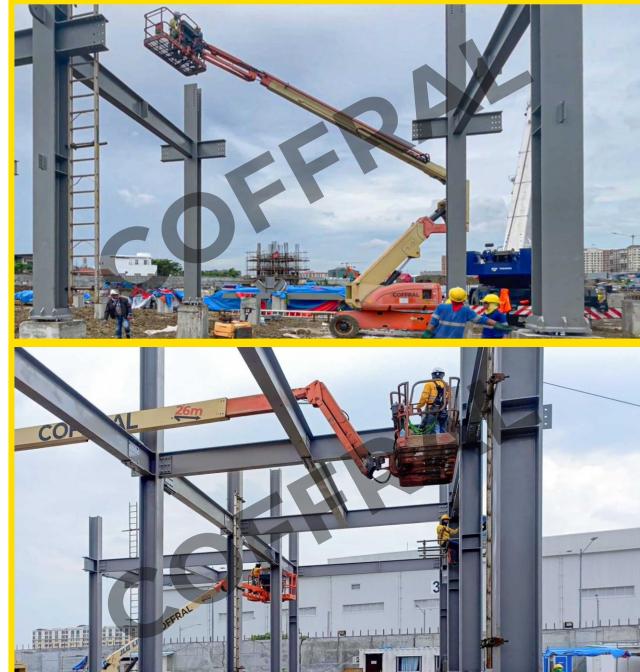

#### **New Manila Int'l Airport**

steel structure for warehouse construction.

**Giving access to the** 

2022-2023 | Sulakan, Bulacan, Luzon Region, Philippines

#### **New Manila Int'l Airport**

Giving access to the steel structure for warehouse construction.

2022-2023 | 🦞 Bulakan, Bulacan, Luzon Region, Philippines