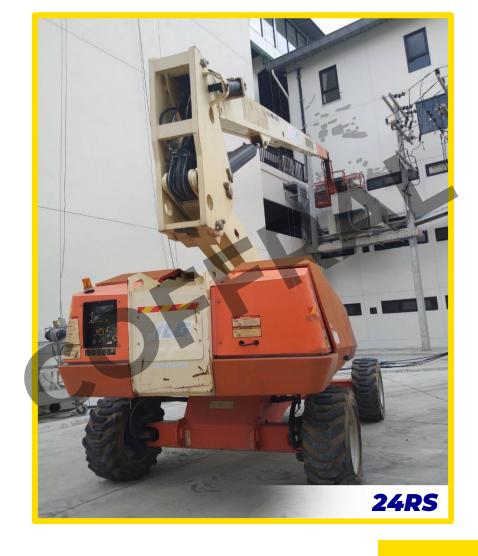

# Articulating Boom Lift JLG 24RS

#### Note:

Diesel Powered Boom Lifts can only be used outdoors. *All-terrain tires.* 

| PERFORMANCE                  |                   |
|------------------------------|-------------------|
| Max. Reachable Height        | 26.50m            |
| Horizontal Outreach          | 17.80m            |
| Platform Capacity            | 230kg / 2 Persons |
| Platform Rotator (Hydraulic) | 145°              |
| Swing                        | 355°              |
| Jib - Overall Length         | 11.86m            |
| Machine Weight               | 10,568kg          |
| Max. Ground Bearing Pressure | 5.83kg / cm²      |
| Power Source                 | Diesel Engine     |