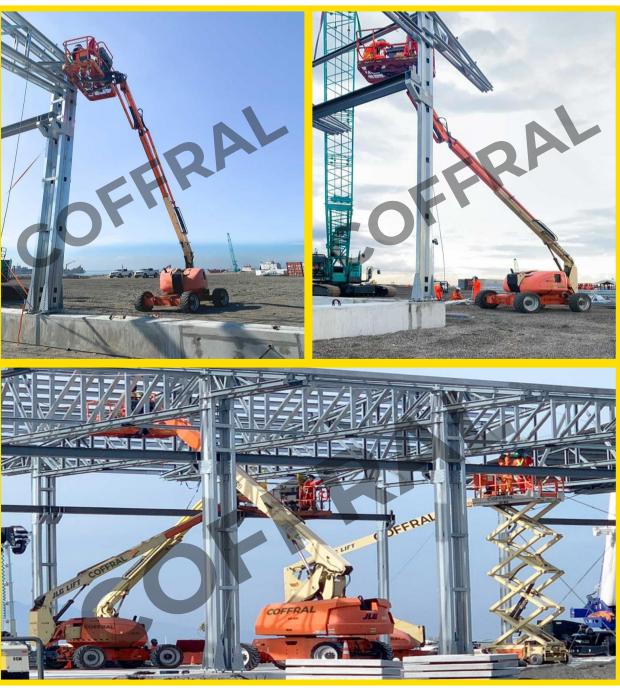

#### **New Manila Int'l Airport**

steel structure for warehouse construction.

**Giving access to the** 

2022-2023 | Sulakan, Bulacan, Luzon Region, Philippines

#### **New Manila Int'l Airport**

Giving access to the steel structure for warehouse construction.

2022-2023 | 🦞 Bulakan, Bulacan, Luzon Region, Philippines