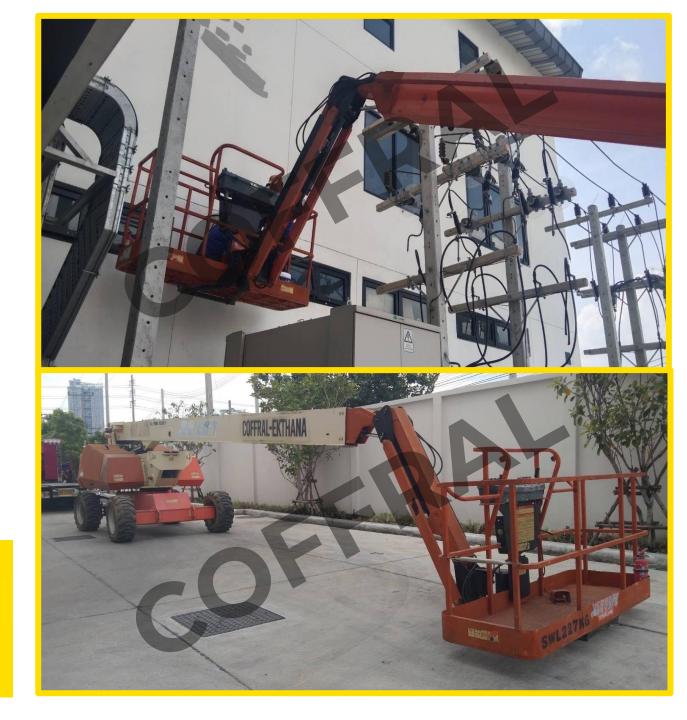

#### **Boom Lifts**

Ideal for reaching difficult workspaces, areas that require maximum horizontal and vertical reach.

### **Boom Lifts**

- JLG 1350SJP
- JLG 24RS