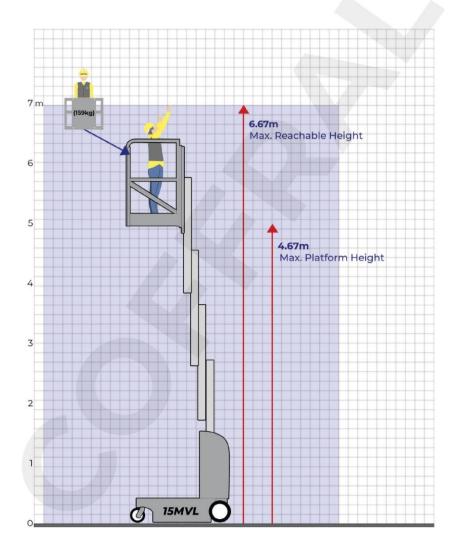

# Vertical Mast Lift JLG 15MVL

#### Note:

Electric Powered Vertical Mast Lifts can be used indoor and outdoor.

Non-marking tires for flat tile or concrete flooring only.

| PERFORMANCE              |                   |
|--------------------------|-------------------|
| Max. Reachable Height    | 6.71m             |
| Maximum Lifting Capacity | 230kg / 1 Person  |
| Platform Size            | 0.71 x 1.22m      |
| Stowed Height            | 1.98m             |
| Stowed Width             | 0.75m             |
| Stowed Length            | 1.36m             |
| Machine Weight           | 1,110kg           |
| Power Source             | Electric Drivable |