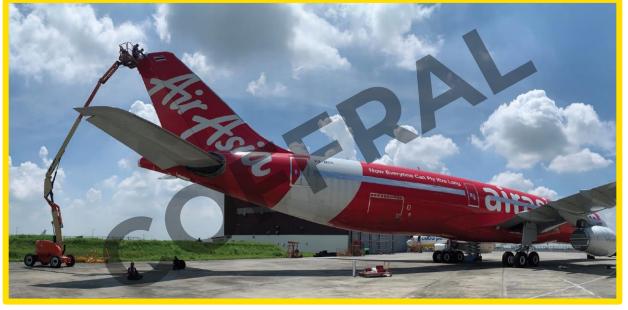

#### **Air Asia and Philippines Airlines Repair**

Aircraft maintenance repair and overhaul (MRO).