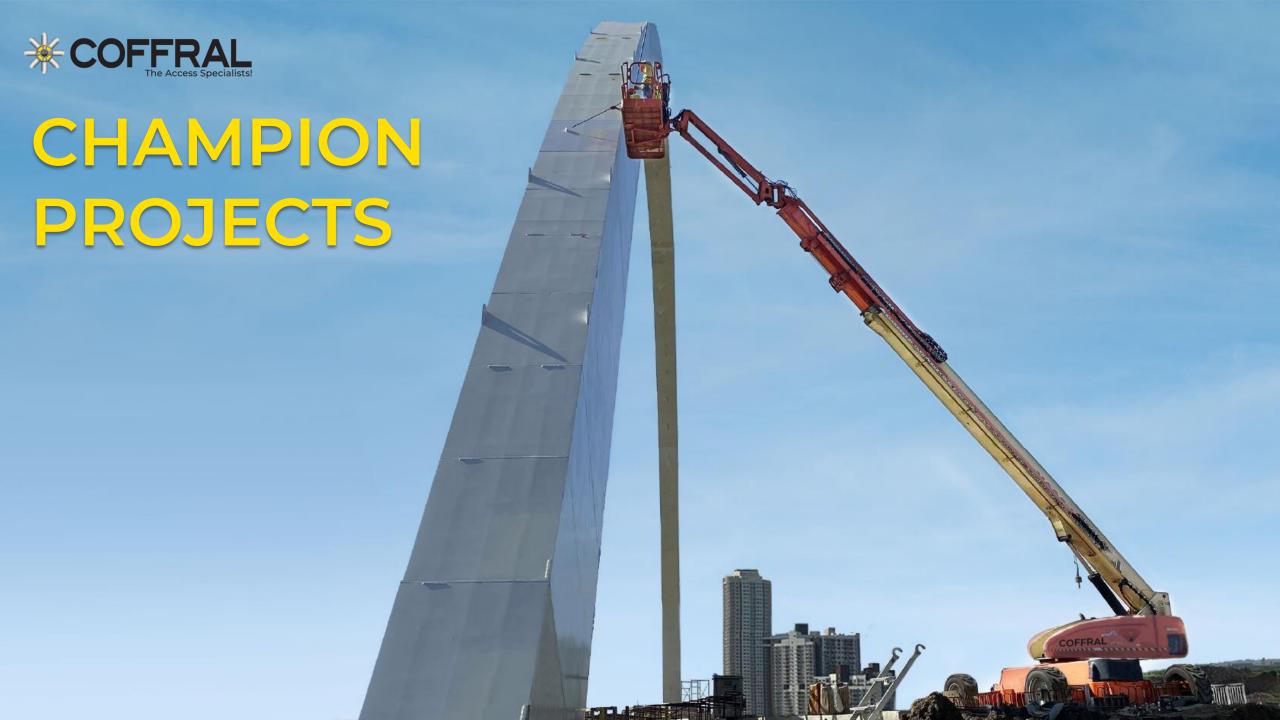

#### **Parklinks Bridge** Construction

2021 - 2022 | • Pasig, Metro Manila

**Bridge cable** installation & painting at 43m height.