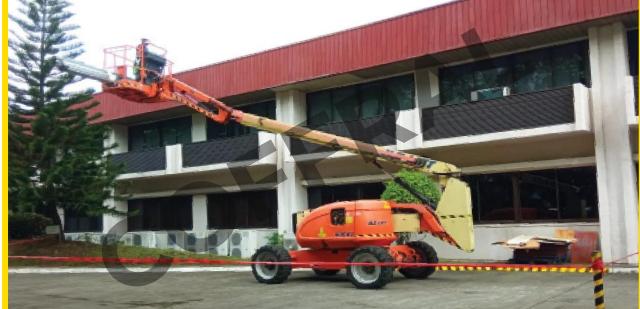

#### **Boom Lifts**

Ideal for reaching difficult workspaces, areas that require maximum horizontal and vertical reach.

### **Boom Lifts**

- JLG 1350SJP
- JLG 24RS