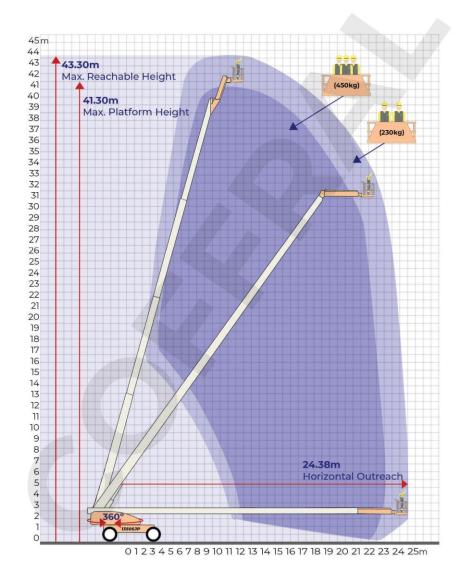

# Telescopic Boom Lift JLG 1350SJP

#### Note:

Diesel Powered Boom Lifts can only be used outdoors. *All-terrain tires.* 

| PERFORMANCE                  |                   |
|------------------------------|-------------------|
| Max. Reachable Height        | 43.30m            |
| Horizontal Outreach          | 24.38m            |
| Platform Capacity            | 230kg / 2 Persons |
| Platform Rotator (Hydraulic) | 180°              |
| Swing                        | 360°              |
| Jib Length                   | 2.44m             |
| Jib - Range of Articulation  | 130° Vertical     |
| Jib Plus                     | 180° Horizontal   |
| Machine Weight               | 20,400kg          |
| Max. Ground Bearing Pressure | 7.52kg / cm²      |
| Power Source                 | Diesel Engine     |