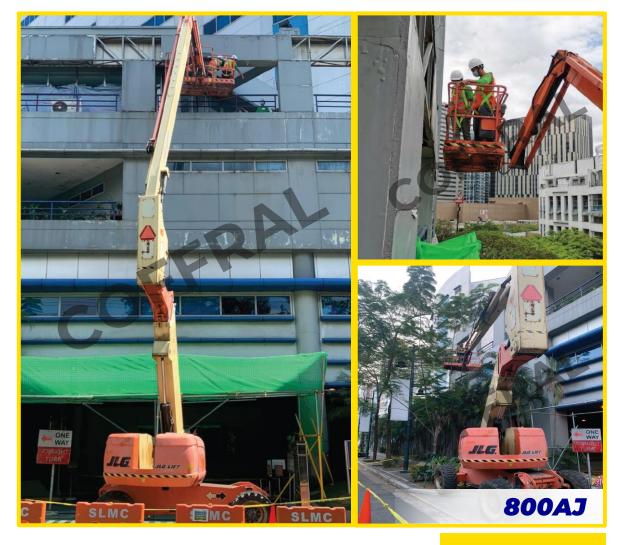

### St. Luke's Medical Center Maintenance

Façade repair

St. Luke's Medical Center, BGC, Metro Manila