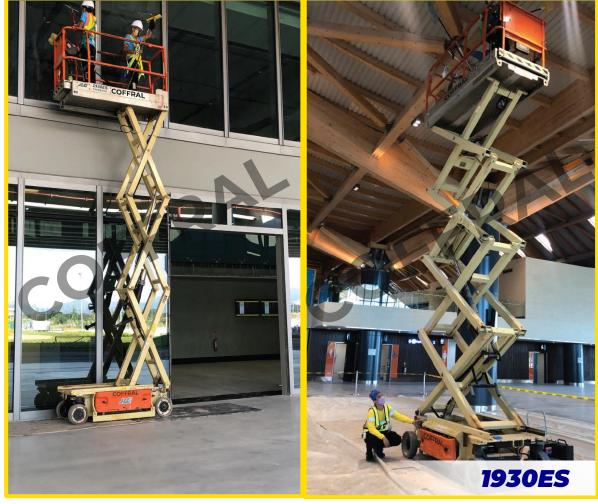

# Electric Scissor Lift JLG 1930ES

#### Note:

Can be used indoor and outdoor. When used outdoors, Reachable Height and Lifting Capacity are limited.

Non-marking tires for flat tile or concrete flooring only.

#### **PERFORMANCE**

| Max. Reachable Height            | 7.72m             |
|----------------------------------|-------------------|
| Platform Capacity (unrestricted) | 230kg / 2 Persons |
| Platform Size                    | 0.76 x 1.87m      |
| Platform Extension Length        | 0.90m             |
| Platform Extension Capacity      | 120kg /1 Person   |
| Machine Width                    | 0.76m             |
| Machine Length                   | 1.87m             |
| Machine Height                   | 2.02m             |
| Machine Weight                   | 1,565kg           |
| Max. Ground Bearing Pressure     | 8.73kg / cm²      |
| Power Source                     | Electric battery  |