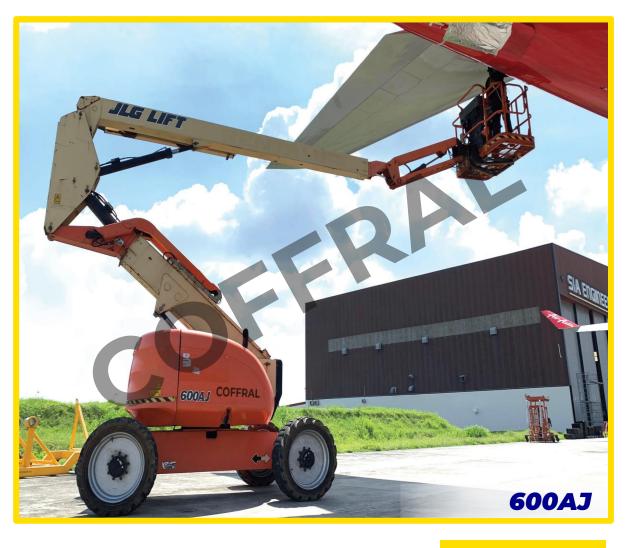

# Articulating Boom Lift JLG 24RS

#### Note:

Diesel Powered Boom Lifts can only be used outdoors. *All-terrain tires.* 

| PERFORMANCE                  |                   |
|------------------------------|-------------------|
| Max. Reachable Height        | 26.50m            |
| Horizontal Outreach          | 17.80m            |
| Platform Capacity            | 230kg / 2 Persons |
| Platform Rotator (Hydraulic) | 145°              |
| Swing                        | 355°              |
| Jib - Overall Length         | 11.86m            |
| Machine Weight               | 10,568kg          |
| Max. Ground Bearing Pressure | 5.83kg / cm²      |
| Power Source                 | Diesel Engine     |