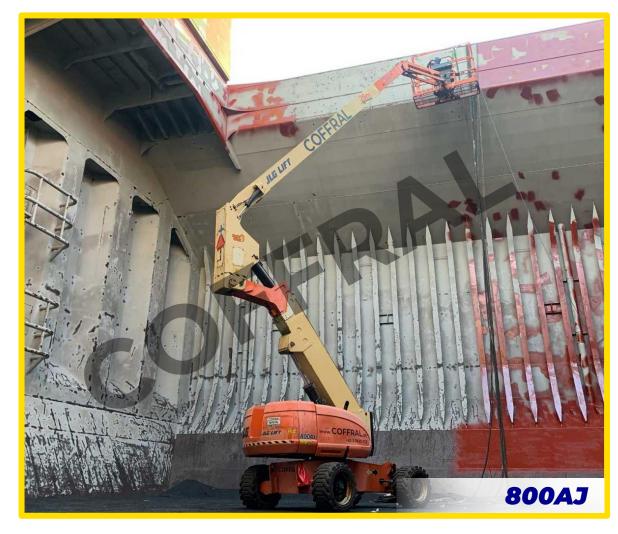

### Ship Blasting in Batangas

2022 | 🦞 Keppel Batangas Shipyard

Giving access using man lifts to sandblast and repaint the ship's exterior and interior.