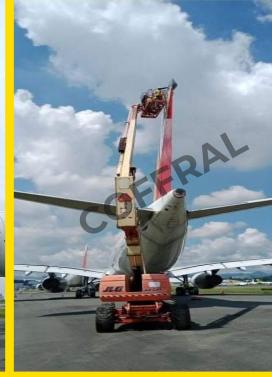

#### **Air Asia and Philippines Airlines Repair**

Aircraft maintenance repair and overhaul (MRO).