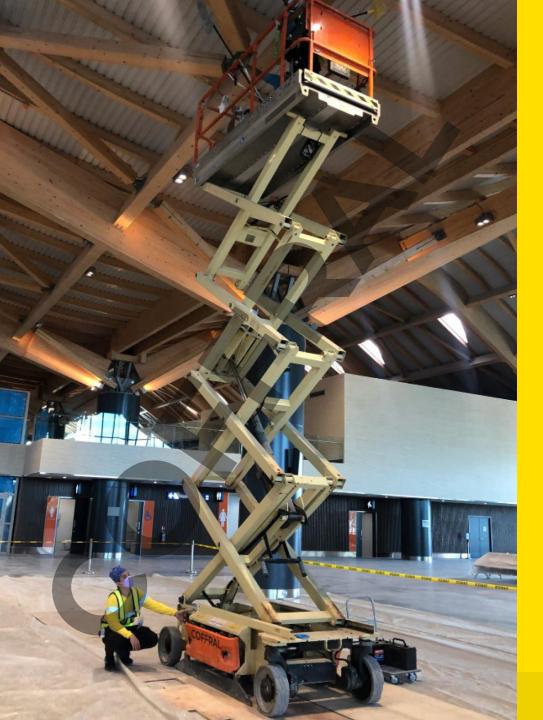

#### **Scissor Lifts**

Ideal for indoor projects, more so if the project requires up-and-down mobility. Lightweight and easy-to-move equipment that allows higher load capacity and platform extension.

### **Scissor Lifts**

- JLG 4069LE
- JLG 4045R
- JLG 1932R
- JLG 1930ES