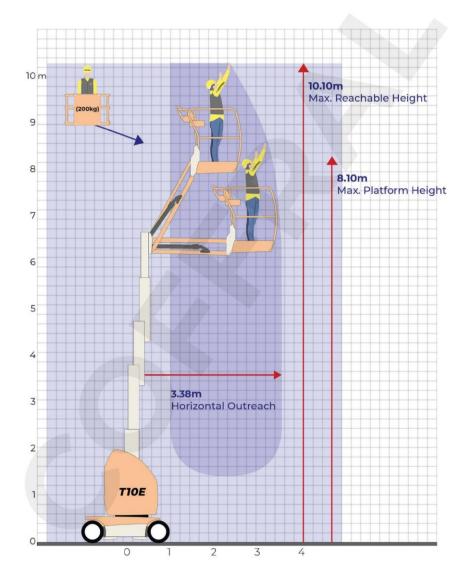

### JLG Toucan TIOE

#### Note:

Electric Powered Vertical Mast Lifts can be used indoor and outdoor.

Non-marking tires for flat tile or concrete flooring only.

| PERFORMANCE              |                  |
|--------------------------|------------------|
| Max. Reachable Height    | 10.10m           |
| Maximum Lifting Capacity | 200kg/1 Person   |
| Platform Size            | 0.70 x 0.90m     |
| Stowed Height            | 1.99m            |
| Stowed Width             | 0.99m            |
| Stowed Length (Overall)  | 2.82m            |
| Machine Weight           | 2,980kg          |
| Power Source             | Electric battery |