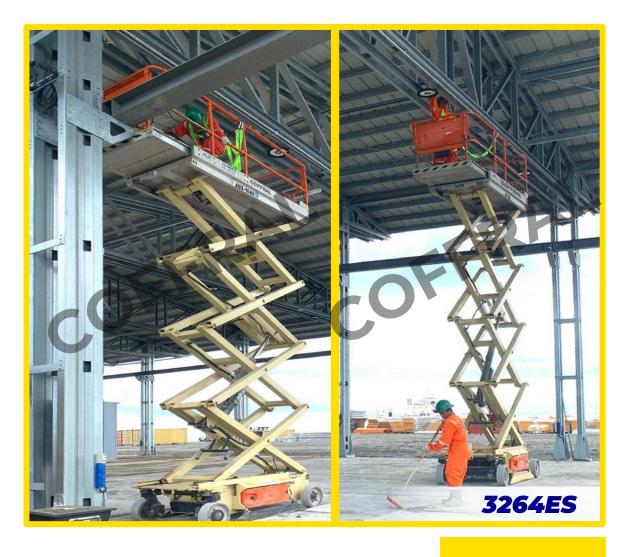

#### **Scissor Lifts**

Ideal for indoor projects, more so if the project requires up-and-down mobility. Lightweight and easy-to-move equipment that allows higher load capacity and platform extension.