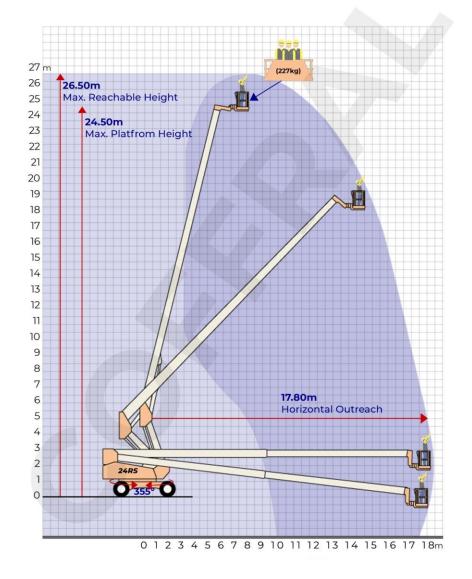

# Articulating Boom Lift JLG 24RS

#### Note:

Diesel Powered Boom Lifts can only be used outdoors. *All-terrain tires.* 

| PERFORMANCE                  |                   |
|------------------------------|-------------------|
| Max. Reachable Height        | 26.50m            |
| Horizontal Outreach          | 17.80m            |
| Platform Capacity            | 230kg / 2 Persons |
| Platform Rotator (Hydraulic) | 145°              |
| Swing                        | 355°              |
| Jib - Overall Length         | 11.86m            |
| Machine Weight               | 10,568kg          |
| Max. Ground Bearing Pressure | 5.83kg / cm²      |
| Power Source                 | Diesel Engine     |