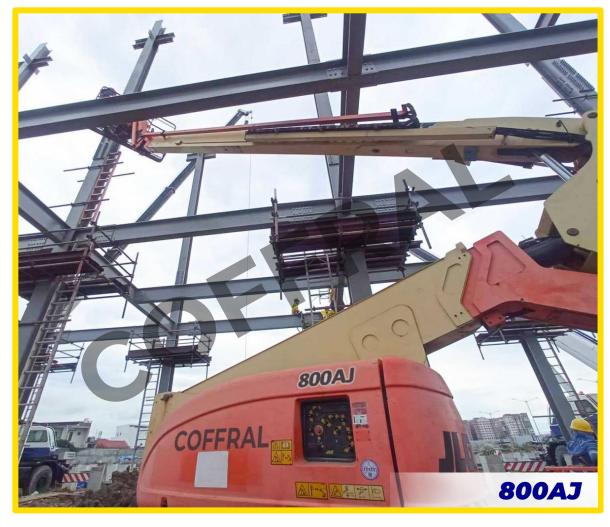

#### **New Manila Int'l Airport**

steel structure for warehouse construction.

**Giving access to the** 

2022-2023 | Sulakan, Bulacan, Luzon Region, Philippines

#### **New Manila Int'l Airport**

Giving access to the steel structure for warehouse construction.

2022-2023 | 🦞 Bulakan, Bulacan, Luzon Region, Philippines