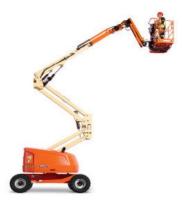

### **Coffral Aerial Platforms**

The 3rd leg of our vision to position Coffral as one-stop access solution provider for working at height is the Aerial Platforms. To keep a high-level standard in line with our other product lines, we carry JLG only as our preferred brand 'The Mercedes of Aerial Platforms.

# Coffral Aerial Platforms Overview

#### **Types of Lifting Equipment:**

Lifting of People, also known as Manlifts, which include: **Boom Lifts, Scissor Lifts, and Vertical Mast Lifts.** 

#### **Boom Lifts**



Ideal for reaching difficult workspaces, areas that require maximum horizontal and vertical reach.

#### **Scissor Lifts**



Ideal for indoor projects, more so if the project requires up-and-down mobility. Lightweight and easy-to-move equipment that allows higher load capacity and platform extension.

#### **Vertical Mast Lifts**



Ideal for operating in narrow aisles and congested environments. These easy-to-use lift platforms offer a combination of high lift, reach, and maneuverability that makes them a safe solution for tough overhead maintenance applications.



### **Boom Lifts**

- JLG 1350SJP
- JLG 24RS





# Telescopic Boom Lift JLG 1350SJP

#### Note:

Diesel Powered Boom Lifts can only be used outdoors. *All-terrain tires.* 

| PERFORMANCE                  |