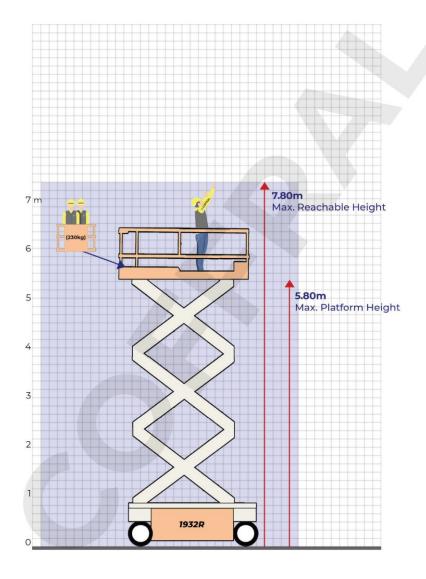

# Electric Scissor Lift JLG 1932R

#### Note:

Can be used indoor and outdoor. When used outdoors, Reachable Height and Lifting Capacity are limited.

Non-marking tires for flat tile or concrete flooring only.

#### **PERFORMANCE**

| Max. Reachable Height            | 7.80m             |
|----------------------------------|-------------------|
| Platform Capacity (unrestricted) | 230kg / 2 Persons |
| Platform Size                    | 1.12 x 2.50m      |
| Platform Extension Length        | 0.91m             |
| Platform Extension Capacity      | 113kg /1 Person   |
| Machine Width                    | 0.81m             |
| Machine Length                   | 1.74m             |
| Machine Height                   | 1.99m             |
| Machine Weight                   | 1,193kg           |
| Max. Ground Bearing Pressure     | 7.66kg / cm²      |
| Power Source                     | Electric battery  |