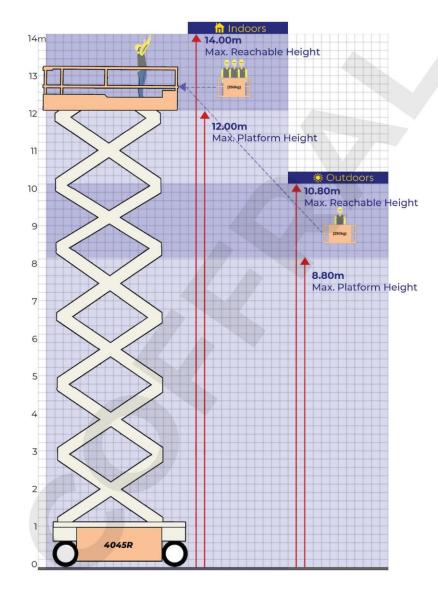

# Electric Scissor Lift JLG 4045R

#### Note:

Can be used indoor and outdoor. When used outdoors, Reachable Height and Lifting Capacity are limited.

Non-marking tires for flat tile or concrete flooring only.

#### **PERFORMANCE**

| Max. Reachable Height            | 14.00m           |
|----------------------------------|------------------|
| Platform Capacity (unrestricted) | 350kg/3 Persons  |
| Platform Size                    | 1.1 x 2.4m       |
| Platform Extension Length        | 0.91m            |
| Platform Extension Capacity      | 250kg /1 Person  |
| Machine Width                    | 1.14m            |
| Machine Length                   | 2.69m            |
| Machine Height                   | 2.54m            |
| Machine Weight                   | 3175.15kg        |
| Max. Ground Bearing Pressure     | 9.59kg / cm²     |
| Power Source                     | Electric battery |