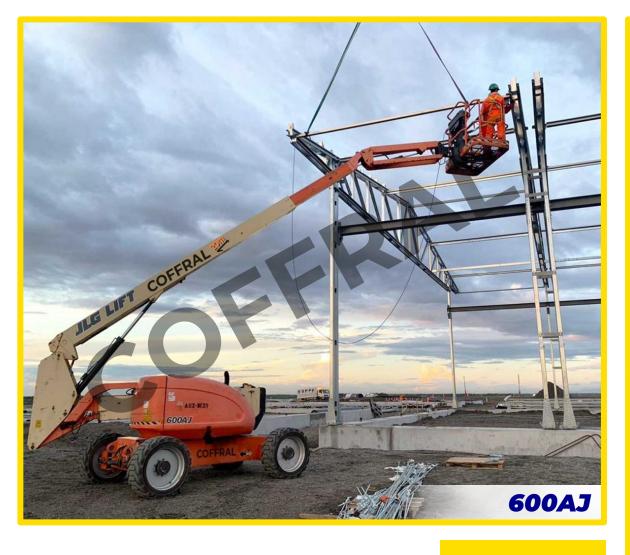

# Telescopic Boom Lift JLG 1350SJP

#### Note:

Diesel Powered Boom Lifts can only be used outdoors. *All-terrain tires.* 

| PERFORMANCE                  |                   |
|------------------------------|-------------------|
| Max. Reachable Height        | 43.30m            |
| Horizontal Outreach          | 24.38m            |
| Platform Capacity            | 230kg / 2 Persons |
| Platform Rotator (Hydraulic) | 180°              |
| Swing                        | 360°              |
| Jib Length                   | 2.44m             |
| Jib - Range of Articulation  | 130° Vertical     |
| Jib Plus                     | 180° Horizontal   |
| Machine Weight               | 20,400kg          |
| Max. Ground Bearing Pressure | 7.52kg / cm²      |
| Power Source                 | Diesel Engine     |