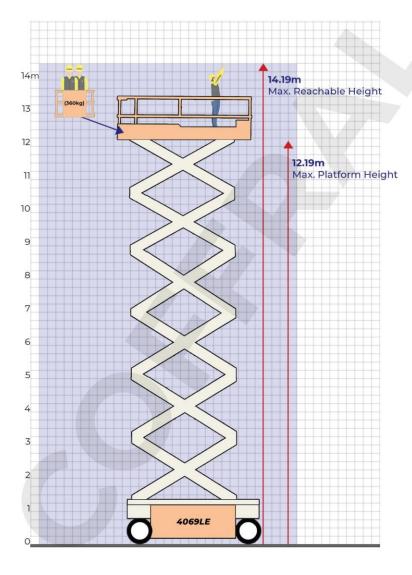

# Scissor Lift JLG 4069LE

#### Note:

Can be used indoor and outdoor. When used outdoors, Reachable Height and Lifting Capacity are limited.

Rough terrain tires.

#### **PERFORMANCE**

| Max. Reachable Height            | 14.19m            |
|----------------------------------|-------------------|
| Platform Capacity (unrestricted) | 360kg / 3 Persons |
| Platform Size                    | 1.65 x 2.92m      |
| Platform Extension Length        | 0.91m             |
| Platform Extension Capacity      | 120kg /1 Person   |
| Machine Width                    | 1.75m             |
| Machine Length                   | 3.15m             |
| Machine Height                   | 2.83m             |
| Machine Weight                   | 5,300 kg          |
| Max. Ground Bearing Pressure     | 4.30kg / cm²      |
| Power Source                     | Diesel Engine     |