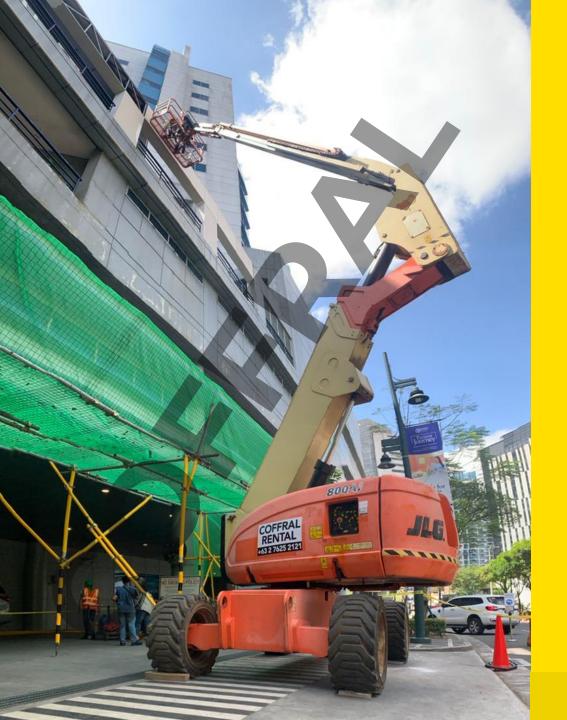

### St. Luke's Medical Center Maintenance

Façade repair

St. Luke's Medical Center, BGC, Metro Manila