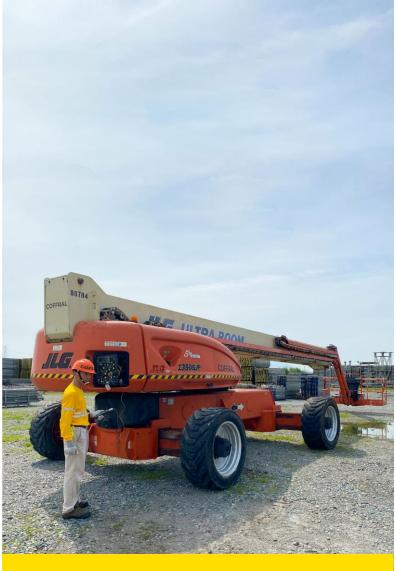

# Telescopic Boom Lift JLG 1350SJP

#### Note:

Diesel Powered Boom Lifts can only be used outdoors. *All-terrain tires.* 

| PERFORMANCE                  |                   |
|------------------------------|-------------------|
| Max. Reachable Height        | 43.30m            |
| Horizontal Outreach          | 24.38m            |
| Platform Capacity            | 230kg / 2 Persons |
| Platform Rotator (Hydraulic) | 180°              |
| Swing                        | 360°              |
| Jib Length                   | 2.44m             |
| Jib - Range of Articulation  | 130° Vertical     |
| Jib Plus                     | 180° Horizontal   |
| Machine Weight               | 20,400kg          |
| Max. Ground Bearing Pressure | 7.52kg / cm²      |
| Power Source                 | Diesel Engine     |