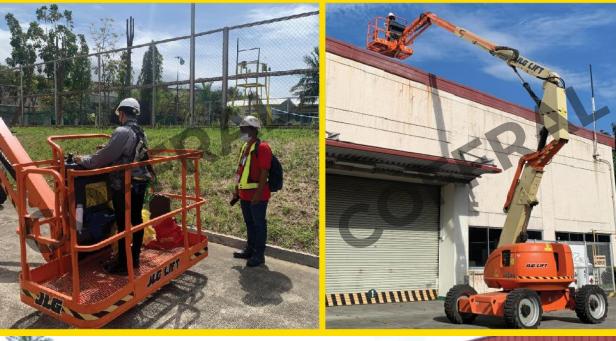

### **Coffral Aerial Platforms**

The 3rd leg of our vision to position Coffral as one-stop access solution provider for working at height is the Aerial Platforms. To keep a high-level standard in line with our other product lines, we carry JLG only as our preferred brand 'The Mercedes of Aerial Platforms.

# Coffral Aerial Platforms Overview

#### **Types of Lifting Equipment:**

Lifting of People, also known as Manlifts, which include: **Boom Lifts, Scissor Lifts, and Vertical Mast Lifts.** 

#### **Boom Lifts**

Ideal for reaching difficult workspaces, areas that require maximum horizontal and vertical reach.