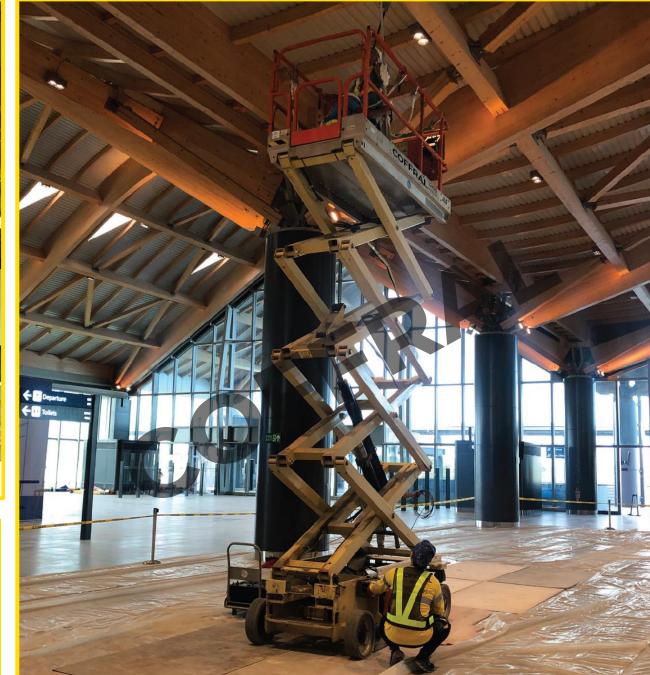

### **Scissor Lifts**

- JLG 4069LE
- JLG 4045R
- JLG 1932R
- JLG 1930ES

# Electric Scissor Lift JLG 1930ES