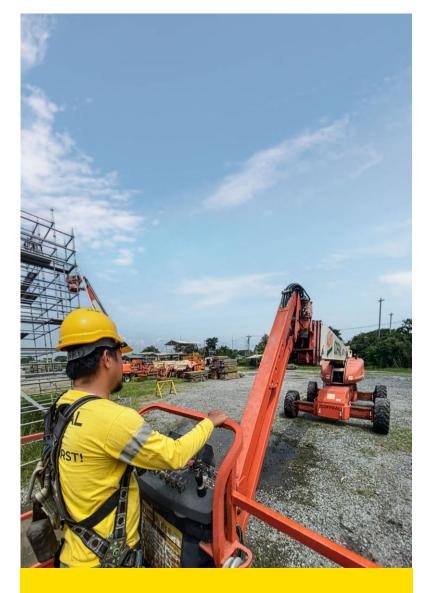

# Telescopic Boom Lift JLG 1350SJP

#### Note:

Diesel Powered Boom Lifts can only be used outdoors. *All-terrain tires.* 

| PERFORMANCE                  |                   |
|------------------------------|-------------------|
| Max. Reachable Height        | 43.30m            |
| Horizontal Outreach          | 24.38m            |
| Platform Capacity            | 230kg / 2 Persons |
| Platform Rotator (Hydraulic) | 180°              |
| Swing                        | 360°              |
| Jib Length                   | 2.44m             |
| Jib - Range of Articulation  | 130° Vertical     |
| Jib Plus                     | 180° Horizontal   |
| Machine Weight               | 20,400kg          |
| Max. Ground Bearing Pressure | 7.52kg / cm²      |
| Power Source                 | Diesel Engine     |