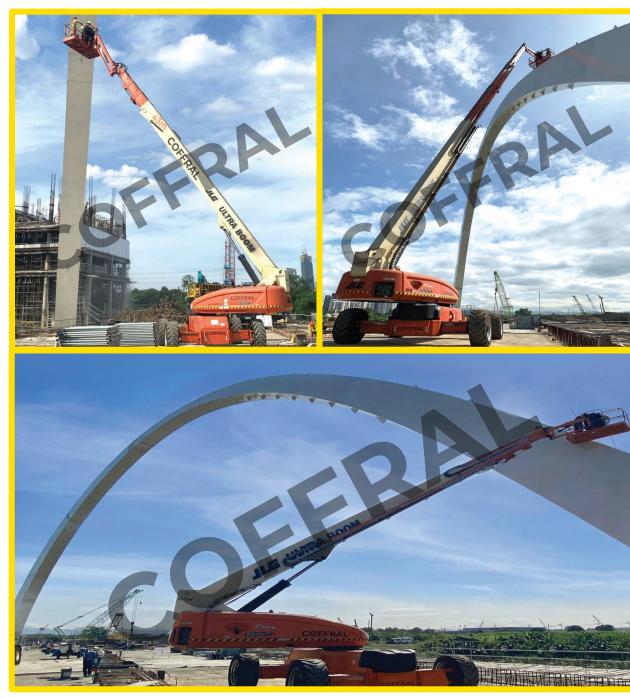

# Telescopic Boom Lift JLG 1350SJP

#### Note:

Diesel Powered Boom Lifts can only be used outdoors. *All-terrain tires.* 

| PERFORMANCE                  |                   |
|------------------------------|-------------------|
| Max. Reachable Height        | 43.30m            |
| Horizontal Outreach          | 24.38m            |
| Platform Capacity            | 230kg / 2 Persons |
| Platform Rotator (Hydraulic) | 180°              |
| Swing                        | 360°              |
| Jib Length                   | 2.44m             |
| Jib - Range of Articulation  | 130° Vertical     |
| Jib Plus                     | 180° Horizontal   |
| Machine Weight               | 20,400kg          |
| Max. Ground Bearing Pressure | 7.52kg / cm²      |
| Power Source                 | Diesel Engine     |