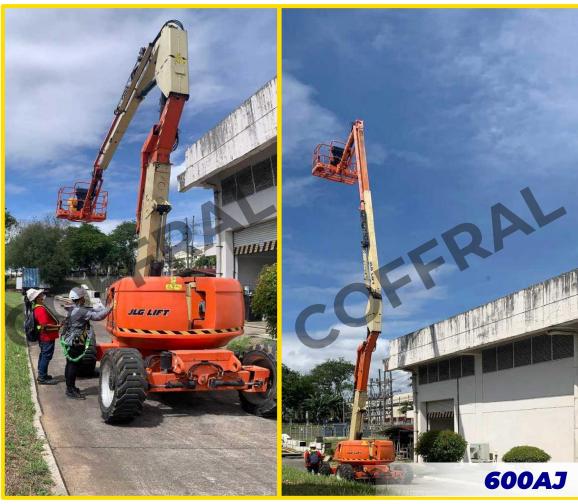

# Articulating Boom Lift JLG 24RS

#### Note:

Diesel Powered Boom Lifts can only be used outdoors. *All-terrain tires.* 

| PERFORMANCE                  |                   |
|------------------------------|-------------------|
| Max. Reachable Height        | 26.50m            |
| Horizontal Outreach          | 17.80m            |
| Platform Capacity            | 230kg / 2 Persons |
| Platform Rotator (Hydraulic) | 145°              |
| Swing                        | 355°              |
| Jib - Overall Length         | 11.86m            |
| Machine Weight               | 10,568kg          |
| Max. Ground Bearing Pressure | 5.83kg / cm²      |
| Power Source                 | Diesel Engine     |