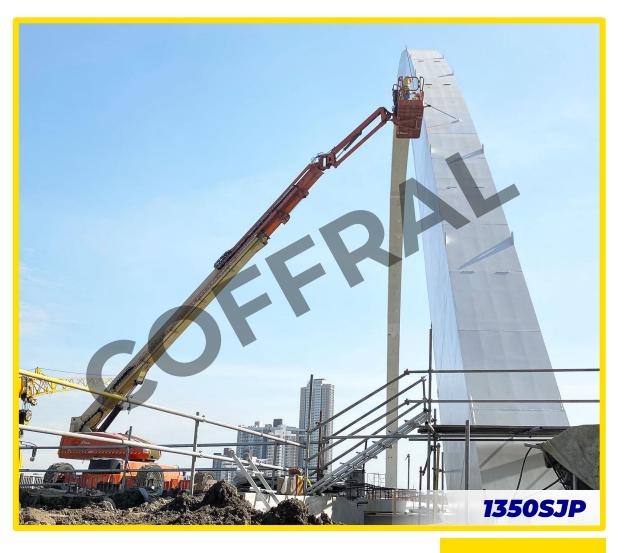

### **Boom Lifts**

- JLG 1350SJP
- JLG 24RS

# Telescopic Boom Lift JLG 1350SJP

#### Note:

Diesel Powered Boom Lifts can only be used outdoors. *All-terrain tires.* 

| PERFORMANCE                  |                   |
|------------------------------|-------------------|
| Max. Reachable Height        | 43.30m            |
| Horizontal Outreach          | 24.38m            |
| Platform Capacity            | 230kg / 2 Persons |
| Platform Rotator (Hydraulic) | 180°              |
| Swing                        | 360°              |
| Jib Length                   | 2.44m             |
| Jib - Range of Articulation  | 130° Vertical     |
| Jib Plus                     | 180° Horizontal   |
| Machine Weight               | 20,400kg          |
| Max. Ground Bearing Pressure | 7.52kg / cm²      |
| Power Source                 | Diesel Engine     |