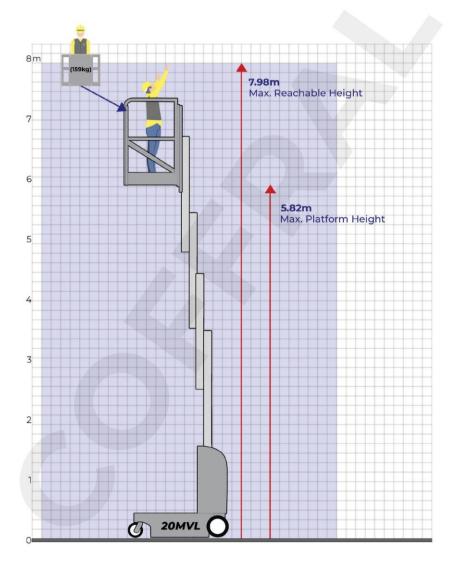

# Vertical Mast Lift JLG 20MVL

#### Note:

Electric Powered Vertical Mast Lifts can be used indoor and outdoor.

Non-marking tires for flat tile or concrete flooring only.

| P | ER | RFC | PI | MA | NC | Έ |
|---|----|-----|----|----|----|---|
|   |    |     |    |    |    |   |

| Max. Reachable Height    | 7.98m             |
|--------------------------|-------------------|
| Maximum Lifting Capacity | 159kg/1 Person    |
| Platform Size            | 0.71 x 0.66m      |
| Stowed Height            | 1.98m             |
| Stowed Width             | 0.895m            |
| Stowed Length            | 1.36m             |
| Machine Weight           | 1,104kg           |
| Power Source             | Electric Drivable |