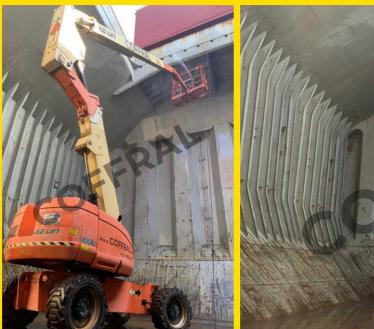

### Ship Blasting in Batangas

2022 | 🦞 Keppel Batangas Shipyard

Giving access using man lifts to sandblast and repaint the ship's exterior and interior.