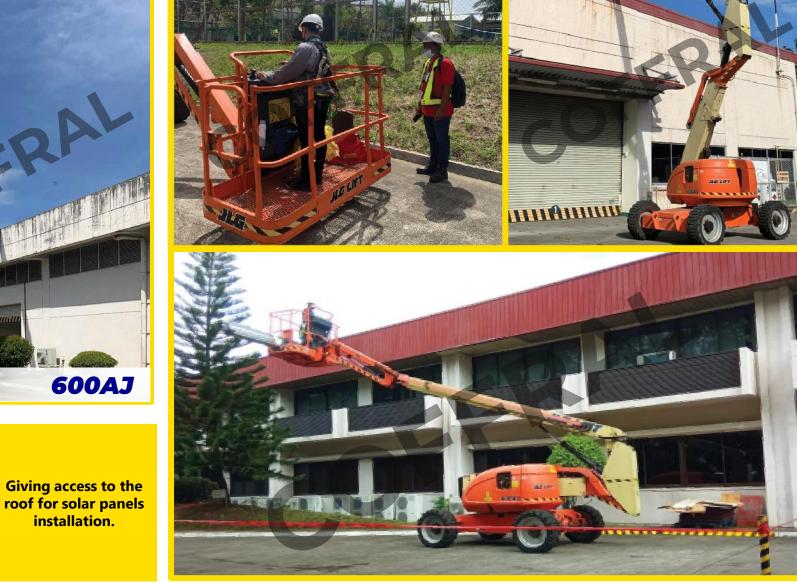

71 x 1.22m      |
| Stowed Height            | 1.98m             |
| Stowed Width             | 0.75m             |
| Stowed Length            | 1.36m             |
| Machine Weight           | 1,110kg           |
| Power Source             | Electric Drivable |





### CHAMPION PROJECTS





### The Upperground Chatuchak

2022 | 🌻 'Chatuchak, Bangkok, Thailand



Welding and façade Maintenance.













**Giving access to the** steel structure for warehouse construction.







BOOM LIFT

### LBC Warehouse

2022 | 🎗 San Dionisio, Parañaque, Philippines

Giving access to the steel structure for warehouse construction.







### Ship Blasting in Batangas

2022 | 🤶 Keppel Batangas Shipyard 📄

Giving access using man lifts to sandblast and repaint the ship's exterior and interior.









2022 🔰 🎗 Asian Trasmission Corp., Calamba, Laguna 🔖

roof for solar panels installation.

BOOM LIFT





### Parklinks Bridge Construction

2021 - 2022 | 🍳 Pasig, Metro Manila 📡



Bridge cable installation & painting at 43m height.











### Air Asia and Philippines **Airlines Repair**

2021 - 2022 | 🍳 Clark International Airport, Pampanga 📡

BOOM LIFT



Aircraft maintenance

(MRO).





### St. Luke's Medical Center Maintenance

2021 V St. Luke's Medical Center, BGC, Metro Manila

Façade repair





### New Manila Int'l Airport







Giving access to the steel structure for warehouse construction.







### Clark Int'l Airport New Passenger Terminal

2021 | 9 Clark International Airport, Pampanga



Building annual cleaning











Painting and welding structural steel.