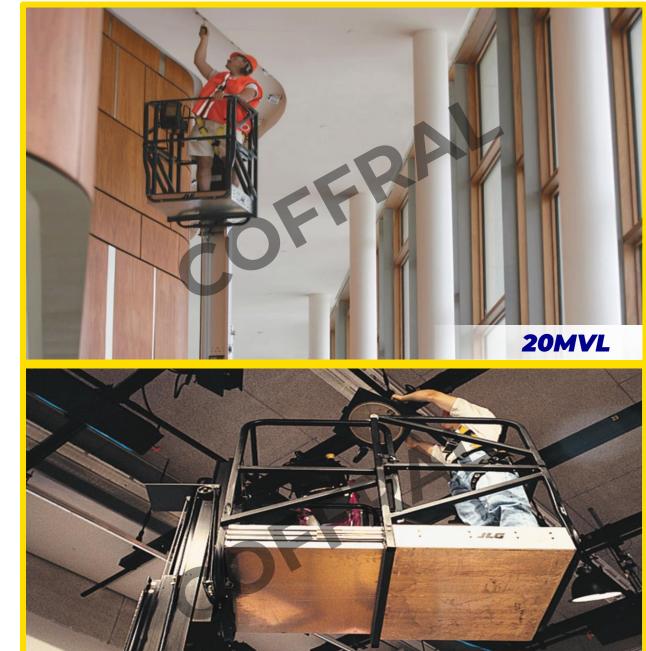

### **Vertical Mast Lifts**

- JLG Toucan TIOE
- JLG 20MVL
- JLG 15MVL

### Vertical Mast Lift **JLG 20MVL**

### Note:

Electric Powered Vertical Mast Lifts can be used indoor and outdoor. Non-marking tires for flat tile or concrete flooring only.