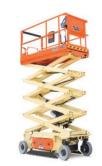

### **Scissor Lifts**

- JLG 4069LE
- JLG 4045R
- JLG 1932R
- JLG 1930ES

### Scissor Lift **JLG 4069LE**

#### Note:

Can be used indoor and outdoor. When used outdoors, Reachable Height and Lifting Capacity are limited. *Rough terrain tires.* 

### PERFORMANCE

| Max. Reachable Height            | 14.19m            |
|----------------------------------|-------------------|
| Platform Capacity (unrestricted) | 360kg / 3 Persons |
| Platform Size                    | 1.65 x 2.92m      |
| Platform Extension Length        | 0.91m             |
| Platform Extension Capacity      | 120kg /1 Person   |
| Machine Width                    | 1.75m             |
| Machine Length                   | 3.15m             |
| Machine Height                   | 2.83m             |
| Machine Weight                   | 5,300 kg          |
| Max. Ground Bearing Pressure     | 4.30kg / cm²      |
| Power Source                     | Electric battery  |