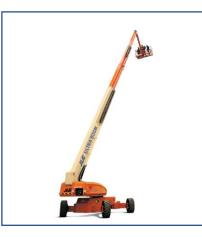

Coffral Aerial Platforms Overview

# Boom Lifts

Ideal for reaching difficult workspaces, areas that require maximum horizontal and vertical reach.





Ideal for indoor projects, more so if the project requires up-and-down mobility. Lightweight and easy-to-move equipment that allows higher load capacity and platform extension.

#### **Types of Lifting Equipment:**

Lifting of People, also known as Manlifts, which include: **Boom Lifts, Scissor Lifts, and Vertical Mast Lifts.** 

### Vertical Mast Lifts



Ideal for operating in narrow aisles and congested environments. These easy-to-use lift platforms offer a combination of high lift, reach, and maneuverability that makes them a safe solution for tough overhead maintenance applications.



### **Boom Lifts**

- JLG 1350SJP
- JLG 24RS





### Telescopic Boom Lift **JLG 1350SJP**

#### Note:

Diesel Powered Boom Lifts can only be used outdoors. *All-terrain tires*.

### PERFORMANCE

| Max. Reachable Height        | 43.30m                   |
|------------------------------|--------------------------|
| Horizontal Outreach          | 24.38m                   |
| Platform Capacity            | 230kg / 2 Persons        |
| Platform Rotator (Hydraulic) | 180°                     |
| Swing                        | 360°                     |
| Jib - Overall Length         | 2.44m                    |
| Jib - Range of Articulation  | 130° Vertical            |
| Jib Plus                     | 180° Horizontal          |
| Machine Weight               | 20,400kg                 |
| Max. Ground Bearing Pressure | 7.52kg / cm <sup>2<