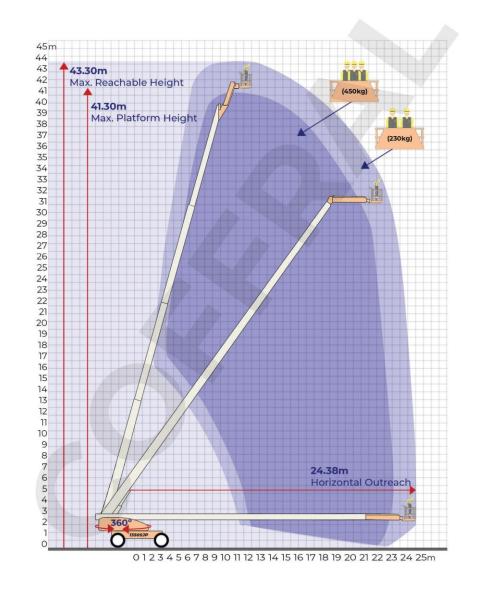

### PERFORMANCE

| Max. Reachable Height        | 43.30m                   |
|------------------------------|--------------------------|
| Horizontal Outreach          | 24.38m                   |
| Platform Capacity            | 230kg / 2 Persons        |
| Platform Rotator (Hydraulic) | 180°                     |
| Swing                        | 360°                     |
| Jib - Overall Length         | 2.44m                    |
| Jib - Range of Articulation  | 130° Vertical            |
| Jib Plus                     | 180° Horizontal          |
| Machine Weight               | 20,400kg                 |
| Max. Ground Bearing Pressure | 7.52kg / cm <sup>2</sup> |
| Power Source                 | Diesel Engine            |