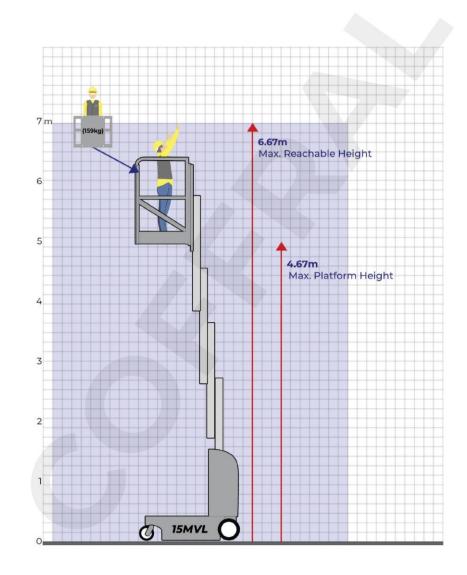

### Vertical Mast Lift JLG 15MVL

### PERFORMANCE

| Max. Reachable Height    | 6.71m             |
|--------------------------|-------------------|
| Maximum Lifting Capacity | 230kg / 1 Person  |
| Platform Size            | 0.71 x 1.22m      |
| Stowed Height            | 1.98m             |
| Stowed Width             | 0.75m             |
| Stowed Length            | 1.36m             |
| Machine Weight           | 1,110kg           |
| Power Source             | Electric Drivable |