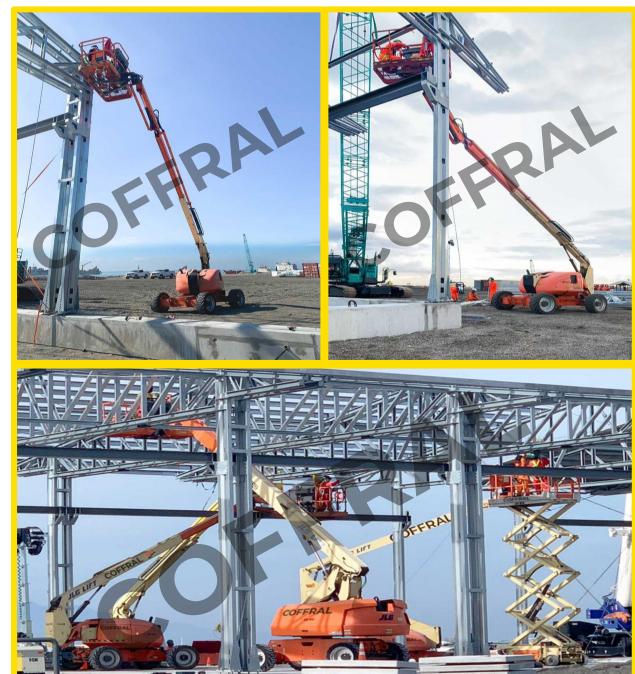

### LBC Warehouse

2022 | 🎗 San Dionisio, Parañaque, Philippines

Giving access to the steel structure for warehouse construction.

### New Manila Int'l Airport

Giving access to the steel structure for warehouse construction.