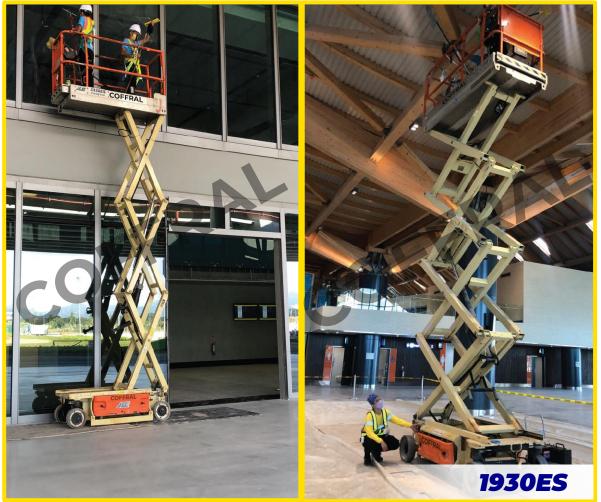

### **Scissor Lifts**

- JLG 4069LE
- JLG 4045R
- JLG 1932R
- JLG 1930ES

### Electric Scissor Lift **JLG 1930ES**

#### Note:

Can be used indoor and outdoor. When used outdoors, Reachable Height and Lifting Capacity are limited. *Non-marking tires for flat tile or concrete flooring only.* 

### PERFORMANCE

| Max. Reachable Height            | 7.72m             |
|----------------------------------|-------------------|
| Platform Capacity (unrestricted) | 230kg / 2 Persons |
| Platform Size                    | 0.76 x 1.87m      |
| Platform Extension Length        | 0.90m             |
| Platform Extension Capacity      | 120kg /1 Person   |
| Machine Width                    | 0.76m             |
| Machine Length                   | 1.87m             |
| Machine Height                   | 2.02m             |
| Machine Weight                   | 1,565kg           |
| Max. Ground Bearing Pressure     | 8.73kg / cm²      |
| Power Source                     | Electric battery  |