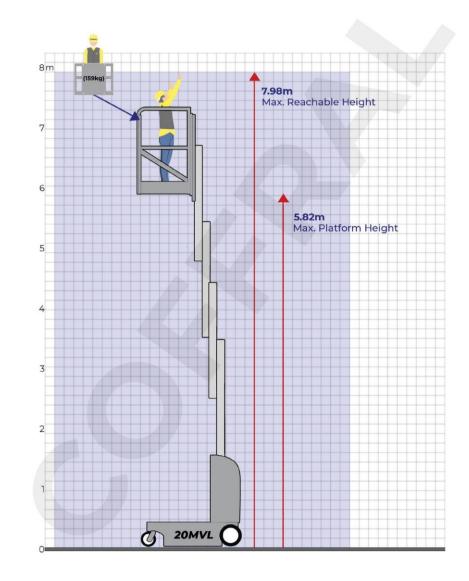

### Vertical Mast Lift **JLG 20MVL**

### PERFORMANCE

| Max. Reachable Height    | 7.98m             |
|--------------------------|-------------------|
| Maximum Lifting Capacity | 159kg / 1 Person  |
| Platform Size            | 0.71 x 0.66m      |
| Stowed Height            | 1.98m             |
| Stowed Width             | 0.895m            |
| Stowed Length            | 1.36m             |
| Machine Weight           | 1,104kg           |
| Power Source             | Electric Drivable |