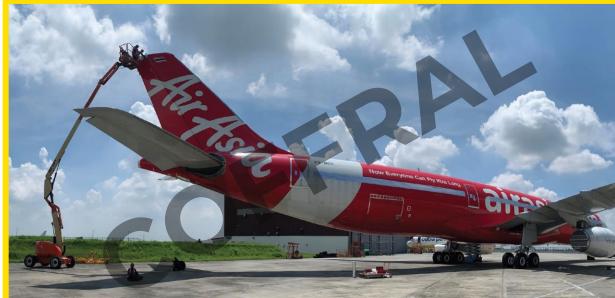

### Air Asia and Philippines **Airlines Repair**

2021 - 2022 | 🍳 Clark International Airport, Pampanga 📡

BOOM LIFT

Aircraft maintenance

(MRO).