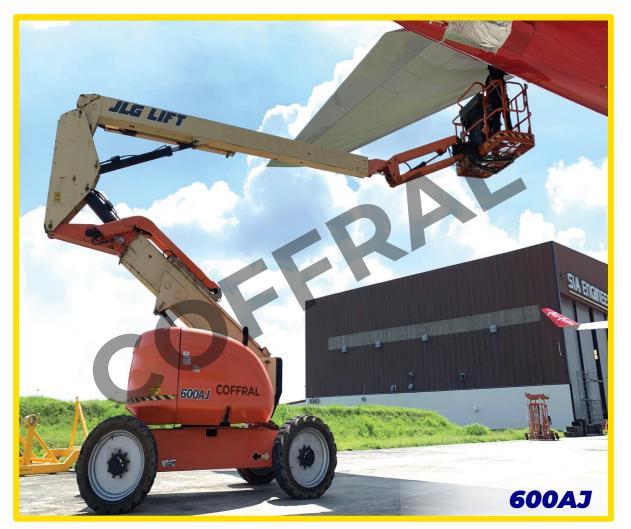

### Air Asia and Philippines **Airlines Repair**

2021 - 2022 | 🍳 Clark International Airport, Pampanga 📡

BOOM LIFT

Aircraft maintenance

(MRO).