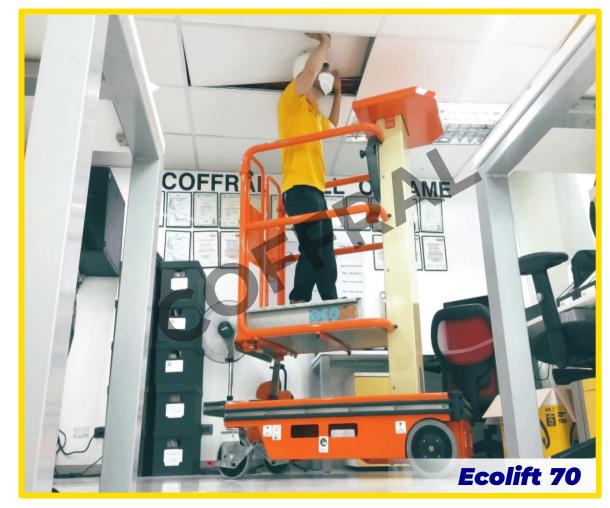

### **Vertical Mast Lifts**

- JLG Toucan TIOE
- JLG 20MVL
- JLG 15MVL

### Vertical Mast Lift **JLG Toucan TIOE**

#### Note:

Non-powered Vertical Lifts can be used indoors and outdoors. Mechanical, quiet, and power-free model. No electricity charging and no diesel required, fully manual.

Non-marking tires for flat tile or concrete flooring only.