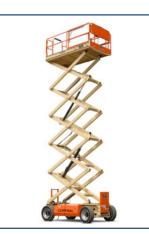

m <sup>2</sup> |
| Power Source                 | Diesel Engine            |







#### Note:

Diesel Powered Boom Lifts can only be used outdoors. *All-terrain tires.* 

### PERFORMANCE

| Max. Reachable Height        | 26.50m            |
|------------------------------|-------------------|
| Horizontal Outreach          | 17.80m            |
| Platform Capacity            | 230kg / 2 Persons |
| Platform Rotator (Hydraulic) | 145°              |
| Swing                        | 355°              |
| Jib - Overall Length         | 11.85m            |
| Machine Weight               | 10,568kg          |
| Max. Ground Bearing Pressure | 5.83kg / cm²      |
| Power Source                 | Diesel Engine     |





### **Scissor Lifts**

- JLG 4069LE
- JLG 4045R
- JLG 1932R
- JLG 1930ES





### Scissor Lift **JLG 4069LE**

#### Note:

Can be used indoor and outdoor. When used outdoors, Reachable Height and Lifting Capacity are limited. *Rough terrain tires.* 

### PERFORMANCE

| Max. Reachable Height            | 14.19m            |
|----------------------------------|-------------------|
| Platform Capacity (unrestricted) | 360kg / 3 Persons |
| Platform Size                    | 1.65 x 2.92m      |
| Platform Extension Length        | 0.91m             |
| Platform Extension Capacity      | 120kg /1 Person   |
| Machine Width                    | 1.75m             |
| Machine Length                   | 3.15m             |
| Machine Height                   | 2.83m             |
| Machine Weight                   | 5,300 kg          |
| Max. Ground Bearing Pressure     | 4