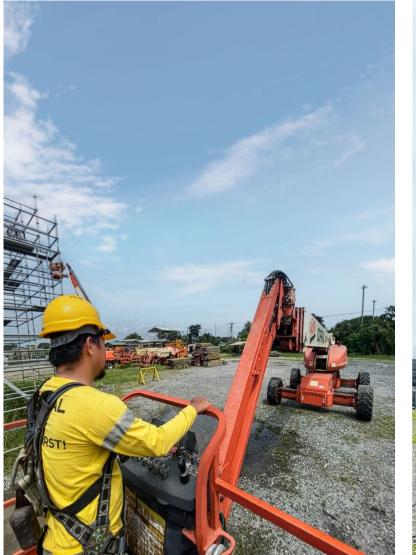

### **Boom Lifts**

- JLG 1350SJP
- JLG 24RS

### Telescopic Boom Lift **JLG 1350SJP**

### PERFORMANCE

| Max. Reachable Height        | 43.30m                   |
|------------------------------|--------------------------|
| Horizontal Outreach          | 24.38m                   |
| Platform Capacity            | 230kg / 2 Persons        |
| Platform Rotator (Hydraulic) | 180°                     |
| Swing                        | 360°                     |
| Jib - Overall Length         | 2.44m                    |
| Jib - Range of Articulation  | 130° Vertical            |
| Jib Plus                     | 180° Horizontal          |
| Machine Weight               | 20,400kg                 |
| Max. Ground Bearing Pressure | 7.52kg / cm <sup>2</sup> |
| Power Source                 | Diesel Engine            |