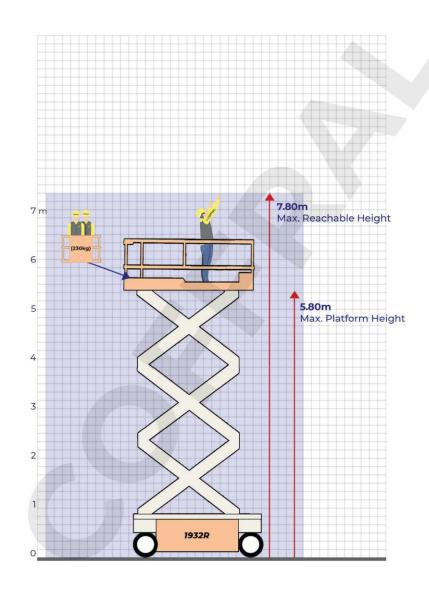

### Electric Scissor Lift **JLG 1932R**

#### Note:

Can be used indoor and outdoor. When used outdoors, Reachable Height and Lifting Capacity are limited. *Non-marking tires for flat tile or concrete flooring only.* 

### PERFORMANCE

| Max. Reachable Height            | 7.80m             |
|----------------------------------|-------------------|
| Platform Capacity (unrestricted) | 230kg / 2 Persons |
| Platform Size                    | 1.12 x 2.50m      |
| Platform Extension Length        | 0.91m             |
| Platform Extension Capacity      | 113kg /1 Person   |
| Machine Width                    | 0.81m             |
| Machine Length                   | 1.74m             |
| Machine Height                   | 1.99m             |
| Machine Weight                   | 1,193kg           |
| Max. Ground Bearing Pressure     | 7.66kg / cm²      |
| Power Source                     | Electric battery  |