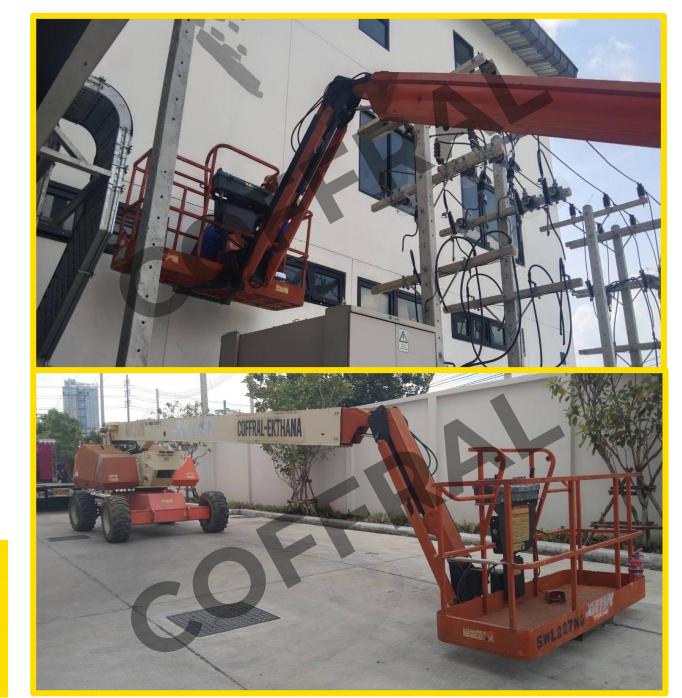

### The Upperground Chatuchak

2022 | 🌻 'Chatuchak, Bangkok, Thailand

Welding and façade Maintenance.

**Giving access to the** steel structure for warehouse construction.

BOOM LIFT

### LBC Warehouse

2022 | 🎗 San Dionisio, Parañaque, Philippines

Giving access to the steel structure for warehouse construction.

### Ship Blasting in Batangas

2022 | 🤶 Keppel Batangas Shipyard 📄

Giving access using man lifts to sandblast and repaint the ship's exterior and interior.

2022 🔰 🎗 Asian Trasmission Corp., Calamba, Laguna 🔖