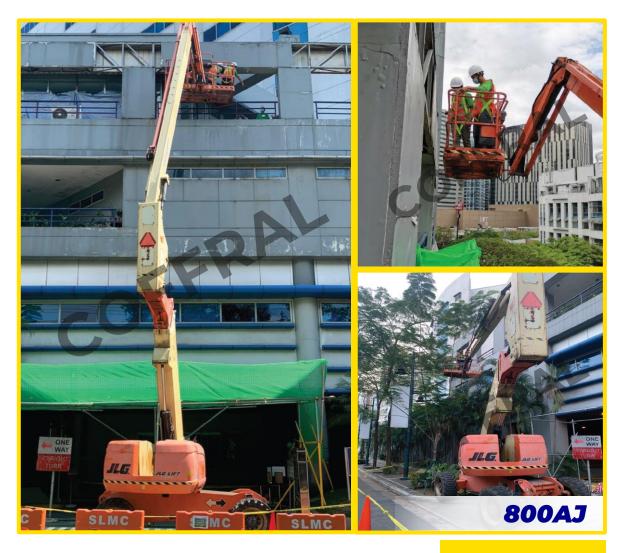

### **Boom Lifts**

- JLG 1350SJP
- JLG 24RS

### Telescopic Boom Lift **JLG 1350SJP**