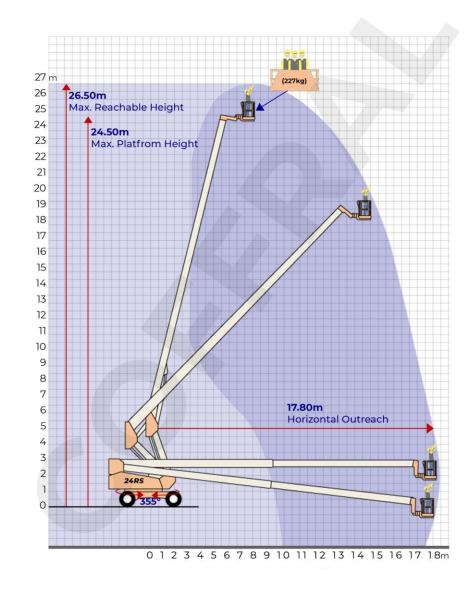

### PERFORMANCE

| Max. Reachable Height        | 26.50m            |
|------------------------------|-------------------|
| Horizontal Outreach          | 17.80m            |
| Platform Capacity            | 230kg / 2 Persons |
| Platform Rotator (Hydraulic) | 145°              |
| Swing                        | 355°              |
| Jib - Overall Length         | 11.85m            |
| Machine Weight               | 10,568kg          |
| Max. Ground Bearing Pressure | 5.83kg / cm²      |
| Power Source                 | Diesel Engine     |