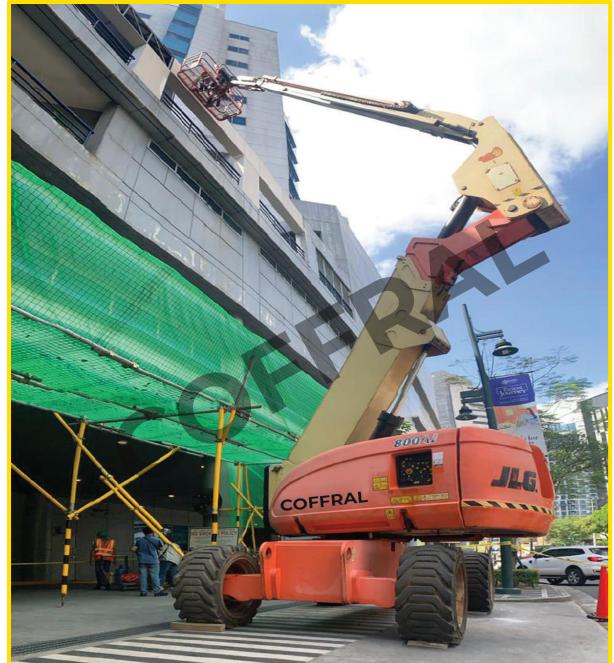

### **Boom Lifts**

- JLG 1350SJP
- JLG 24RS

### Telescopic Boom Lift **JLG 1350SJP**