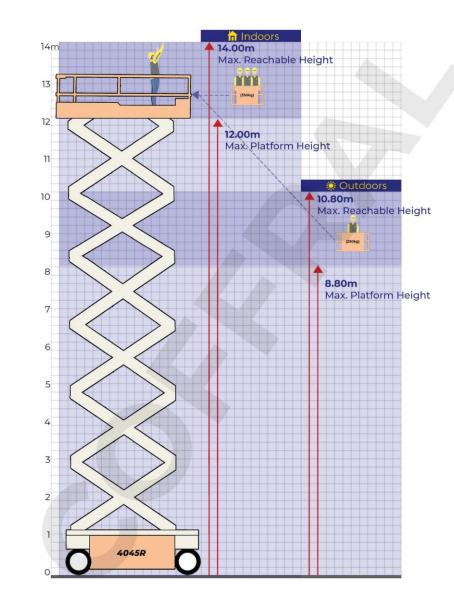

### Electric Scissor Lift **JLG 4045R**

#### Note:

Can be used indoor and outdoor. When used outdoors, Reachable Height and Lifting Capacity are limited. *Non-marking tires for flat tile or concrete flooring only.* 

### PERFORMANCE

| Max. Reachable Height            | 14.00m            |
|----------------------------------|-------------------|
| Platform Capacity (unrestricted) | 350kg / 3 Persons |
| Platform Size                    | 1.1 x 2.4m        |
| Platform Extension Length        | 0.91m             |
| Platform Extension Capacity      | 250kg /1 Person   |
| Machine Width                    | 1.14m             |
| Machine Length                   | 2.69m             |
| Machine Height                   | 2.54m             |
| Machine Weight                   | 3175.15kg         |
| Max. Ground Bearing Pressure     | 9.59kg / cm²      |
| Power Source                     | Electric battery  |