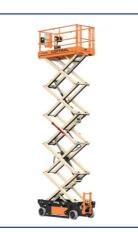

When used outdoors, Reachable Height and Lifting Capacity are limited. *Rough terrain tires.* 

### PERFORMANCE

| Max. Reachable Height            | 14.19m            |
|----------------------------------|-------------------|
| Platform Capacity (unrestricted) | 360kg / 3 Persons |
| Platform Size                    | 1.65 x 2.92m      |
| Platform Extension Length        | 0.91m             |
| Platform Extension Capacity      | 120kg /1 Person   |
| Machine Width                    | 1.75m             |
| Machine Length                   | 3.15m             |
| Machine Height                   | 2.83m             |
| Machine Weight                   | 5,300 kg          |
| Max. Ground Bearing Pressure     | 4.30kg / cm²      |
| Power Source                     | Electric battery  |





### Electric Scissor Lift **JLG 4045R**

#### Note:

Can be used indoor and outdoor. When used outdoors, Reachable Height and Lifting Capacity are limited. *Non-marking tires for flat tile or concrete flooring only.* 

### PERFORMANCE

| Max. Reachable Height            | 14.00m            |
|----------------------------------|-------------------|
| Platform Capacity (unrestricted) | 350kg / 3 Persons |
| Platform Size                    | 1.1 x 2.4m        |
| Platform Extension Length        | 0.91m             |
| Platform Extension Capacity      | 250kg /1 Person   |
| Machine Width                    | 1.14m             |
| Machine Length                   | 2.69m             |
| Machine Height                   | 2.54m             |
| Machine Weight                   | 3175.15kg