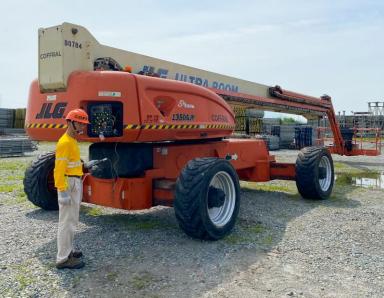

### **Boom Lifts**

- JLG 1350SJP
- JLG 24RS

### Telescopic Boom Lift **JLG 1350SJP**

### PERFORMANCE

| Max. Reachable Height        | 43.30m                   |
|------------------------------|--------------------------|
| Horizontal Outreach          | 24.38m                   |
| Platform Capacity            | 230kg / 2 Persons        |
| Platform Rotator (Hydraulic) | 180°                     |
| Swing                        | 360°                     |
| Jib - Overall Length         | 2.44m                    |
| Jib - Range of Articulation  | 130° Vertical            |
| Jib Plus                     | 180° Horizontal          |
| Machine Weight               | 20,400kg                 |
| Max. Ground Bearing Pressure | 7.52kg / cm <sup>2</sup> |
| Power Source                 | Diesel Engine            |