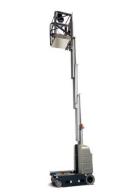

### **Vertical Mast Lifts**

- JLG Toucan TIOE
- JLG 20MVL
- JLG 15MVL

### Vertical Mast Lift **JLG Toucan TIOE**

#### Note:

Non-powered Vertical Lifts can be used indoors and outdoors. Mechanical, quiet, and power-free model. No electricity charging and no diesel required, fully manual.

Non-marking tires for flat tile or concrete flooring only.

### PERFORMANCE

| Max. Reachable Height    | 10.10m           |
|--------------------------|------------------|
| Maximum Lifting Capacity | 200kg / 1 Person |
| Platform Size            | 0.70 x 0.90m     |
| Stowed Height            | 1.99m            |
| Stowed Width             | 0.99m            |
| Stowed Length (Overall)  | 2.82m            |
| Machine Weight           | 2,980kg          |
| Power Source             | Electric battery |