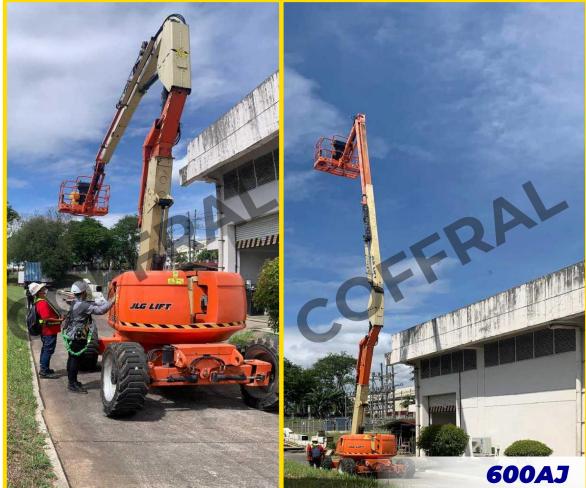

0.71 x 1.22m      |
| Stowed Height            | 1.98m             |
| Stowed Width             | 0.75m             |
| Stowed Length            | 1.36m             |
| Machine Weight           | 1,110kg           |
| Power Source             | Electric Drivable |





### CHAMPION PROJECTS





### The Upperground Chatuchak

2022 | 🌻 'Chatuchak, Bangkok, Thailand



Welding and façade Maintenance.













**Giving access to the** steel structure for warehouse construction.







BOOM LIFT

### LBC Warehouse

2022 | 🎗 San Dionisio, Parañaque, Philippines

Giving access to the steel structure for warehouse construction.







### Ship Blasting in Batangas

2022 | 🤶 Keppel Batangas Shipyard 📄

Giving access using man lifts to sandblast and repaint the ship's exterior and interior.









2022 🔰 🎗 Asian Trasmission Corp., Calamba, Laguna 🔖

roof for solar panels installation.

BOOM LIFT





### Parklinks Bridge Construction

2021 - 2022 | 🍳 Pasig, Metro Manila 📡



Bridge cable installation & painting at 43m height.











### Air Asia and Philippines **Airlines Repair**

2021 - 2022 | 🍳 Clark International Airport, Pampanga 📡

BOOM LIFT



Aircraft maintenance

(MRO).





### St. Luke's Medical Center Maintenance

2021 V St. Luke's Medical Center, BGC, Metro Manila

Façade repair





### New Manila Int'l Airport







Giving access to the steel structure for warehouse construction.







### Clark Int'l Airport New Passenger Terminal

2021 | 9 Clark International Airport, Pampanga



Building annual cleaning











Painting and welding structural steel.