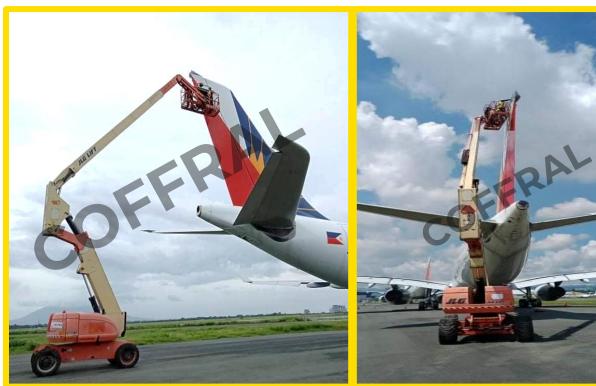

### Air Asia and Philippines **Airlines Repair**

2021 - 2022 | 🍳 Clark International Airport, Pampanga 📡

BOOM LIFT

Aircraft maintenance

(MRO).