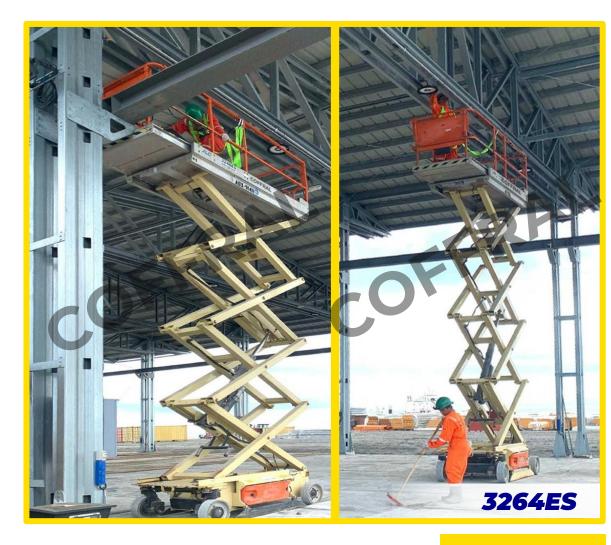

### **Scissor Lifts**

- JLG 4069LE
- JLG 4045R
- JLG 1932R
- JLG 1930ES

### Electric Scissor Lift **JLG 1930ES**

#### Note:

Can be used indoor and outdoor. When used outdoors, Reachable Height and Lifting Capacity are limited. *Non-marking tires for flat tile or concrete flooring only.* 

### PERFORMANCE

| Max. Reachable Height            | 7.72m             |
|----------------------------------|-------------------|
| Platform Capacity (unrestricted) | 230kg / 2 Persons |
| Platform Size                    | 0.76 x 1.87m      |
| Platform Extension Length        | 0.90m             |
| Platform Extension Capacity      | 120kg /1 Person   |
| Machine Width                    | 0.76m             |
| Machine Length                   | 1.87m             |
| Machine Height                   | 2.02m             |
| Machine Weight                   | 1,565kg           |
| Max. Ground Bearing Pressure     | 8.73kg / cm²      |
| Power Source                     | Electric battery  |