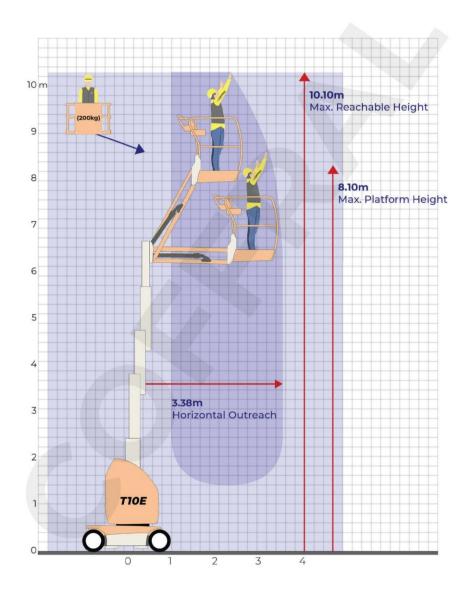

### Vertical Mast Lift **JLG Toucan TIOE**

#### Note:

Non-powered Vertical Lifts can be used indoors and outdoors. Mechanical, quiet, and power-free model. No electricity charging and no diesel required, fully manual.

Non-marking tires for flat tile or concrete flooring only.

### PERFORMANCE

| Max. Reachable Height    | 10.10m           |
|--------------------------|------------------|
| Maximum Lifting Capacity | 200kg / 1 Person |
| Platform Size            | 0.70 x 0.90m     |
| Stowed Height            | 1.99m            |
| Stowed Width             | 0.99m            |
| Stowed Length (Overall)  | 2.82m            |
| Machine Weight           | 2,980kg          |
| Power Source             | Electric battery |