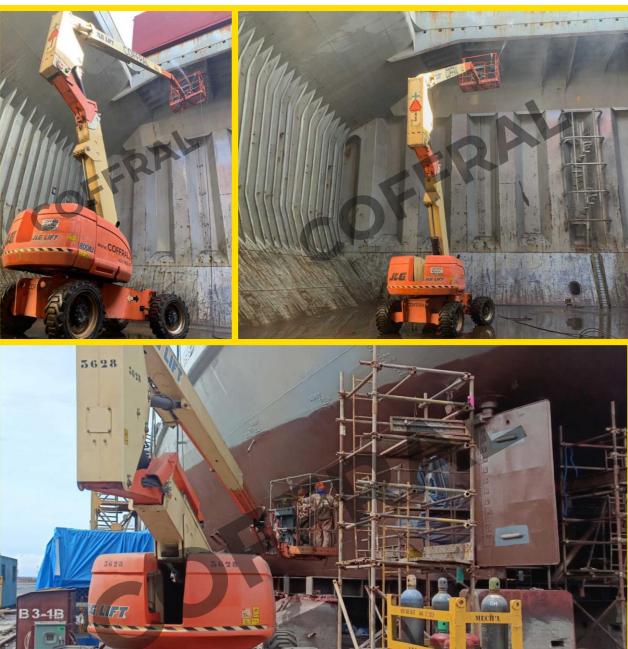

### Ship Blasting in Batangas

2022 | 🤶 Keppel Batangas Shipyard 📄

Giving access using man lifts to sandblast and repaint the ship's exterior and interior.

2022 🔰 🎗 Asian Trasmission Corp., Calamba, Laguna 🔖