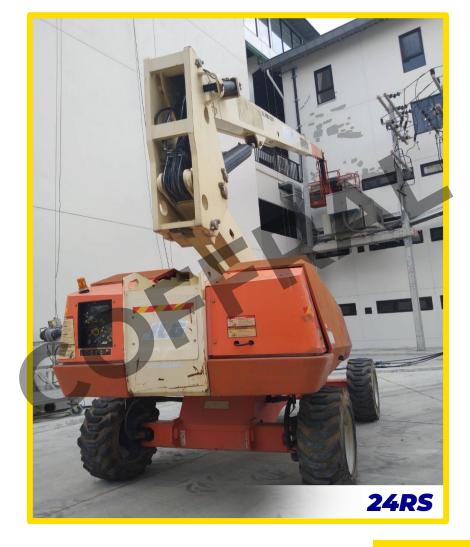

### **Boom Lifts**

- JLG 1350SJP
- JLG 24RS

### PERFORMANCE

| Max. Reachable Height        | 26.50m            |
|------------------------------|-------------------|
| Horizontal Outreach          | 17.80m            |
| Platform Capacity            | 230kg / 2 Persons |
| Platform Rotator (Hydraulic) | 145°              |
| Swing                        | 355°              |
| Jib - Overall Length         | 11.85m            |
| Machine Weight               | 10,568kg          |
| Max. Ground Bearing Pressure | 5.83kg / cm²      |
| Power Source                 | Diesel Engine     |