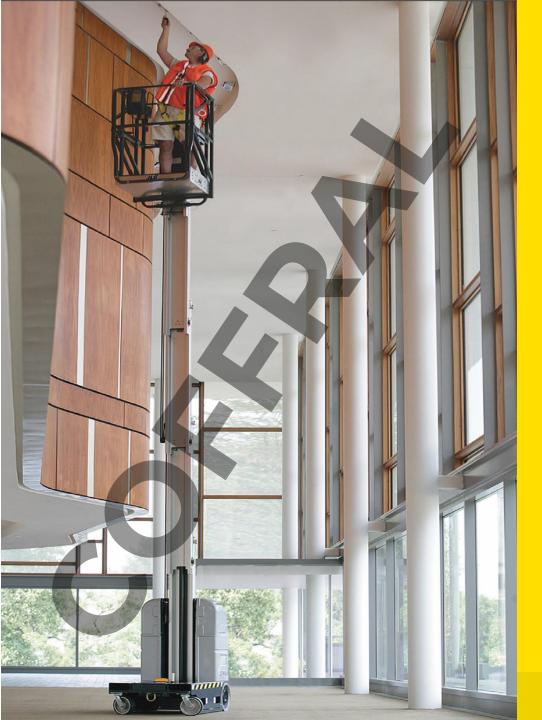

### Vertical Mast Lift **JLG Toucan TIOE**

#### Note:

Non-powered Vertical Lifts can be used indoors and outdoors. Mechanical, quiet, and power-free model. No electricity charging and no diesel required, fully manual.

Non-marking tires for flat tile or concrete flooring only.

### PERFORMANCE

| Max. Reachable Height    | 10.10m           |
|--------------------------|------------------|
| Maximum Lifting Capacity | 200kg / 1 Person |
| Platform Size            | 0.70 x 0.90m     |
| Stowed Height            | 1.99m            |
| Stowed Width             | 0.99m            |
| Stowed Length (Overall)  | 2.82m            |
| Machine Weight           | 2,980kg          |
| Power Source             | Electric battery |