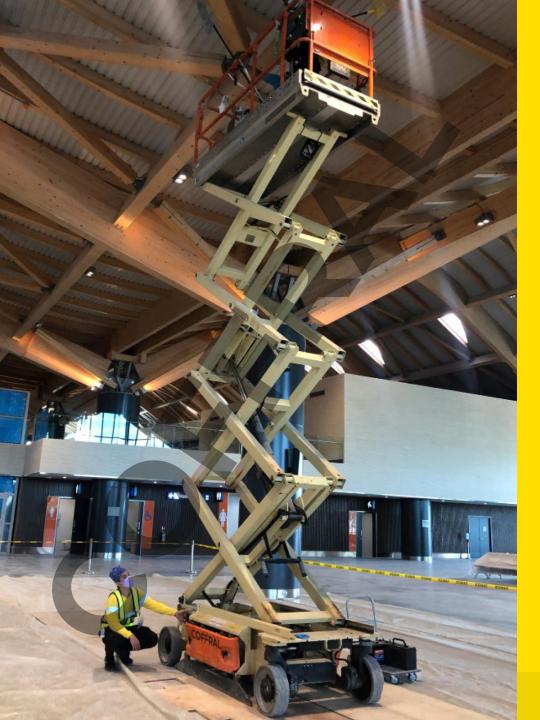

### **Scissor Lifts**

- JLG 4069LE
- JLG 4045R
- JLG 1932R
- JLG 1930ES

### Scissor Lift **JLG 4069LE**