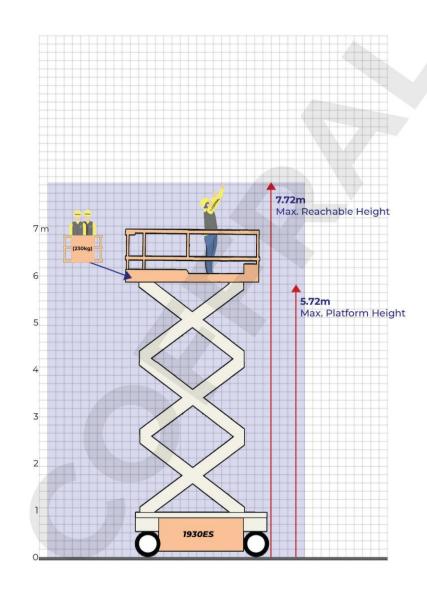

### Electric Scissor Lift **JLG 1930ES**

#### Note:

Can be used indoor and outdoor. When used outdoors, Reachable Height and Lifting Capacity are limited. *Non-marking tires for flat tile or concrete flooring only.* 

### PERFORMANCE

| Max. Reachable Height            | 7.72m             |
|----------------------------------|-------------------|
| Platform Capacity (unrestricted) | 230kg / 2 Persons |
| Platform Size                    | 0.76 x 1.87m      |
| Platform Extension Length        | 0.90m             |
| Platform Extension Capacity      | 120kg /1 Person   |
| Machine Width                    | 0.76m             |
| Machine Length                   | 1.87m             |
| Machine Height                   | 2.02m             |
| Machine Weight                   | 1,565kg           |
| Max. Ground Bearing Pressure     | 8.73kg / cm²      |
| Power Source                     | Electric battery  |