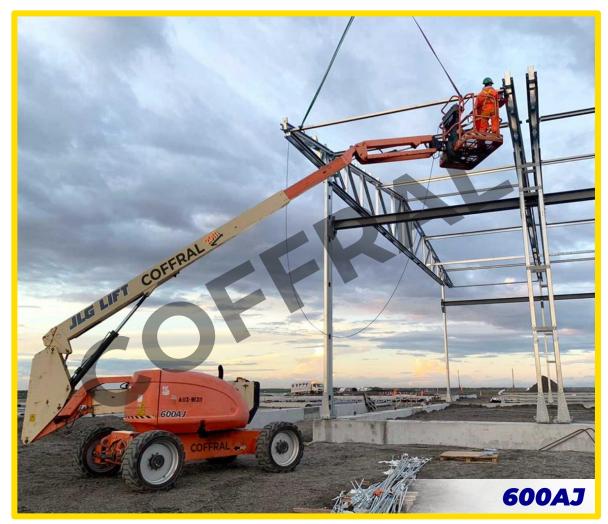

### PERFORMANCE

| Max. Reachable Height        | 43.30m                   |
|------------------------------|--------------------------|
| Horizontal Outreach          | 24.38m                   |
| Platform Capacity            | 230kg / 2 Persons        |
| Platform Rotator (Hydraulic) | 180°                     |
| Swing                        | 360°                     |
| Jib - Overall Length         | 2.44m                    |
| Jib - Range of Articulation  | 130° Vertical            |
| Jib Plus                     | 180° Horizontal          |
| Machine Weight               | 20,400kg                 |
| Max. Ground Bearing Pressure | 7.52kg / cm <sup>2</sup> |
| Power Source                 | Diesel Engine            |