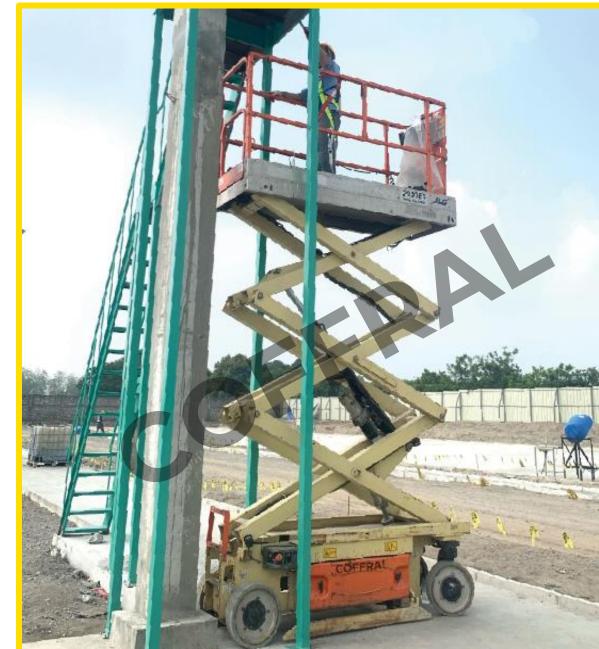

### **Scissor Lifts**

- JLG 4069LE
- JLG 4045R
- JLG 1932R
- JLG 1930ES

### Scissor Lift **JLG 4069LE**

#### Note:

Can be used indoor and outdoor. When used outdoors, Reachable Height and Lifting Capacity are limited. *Rough terrain tires.* 