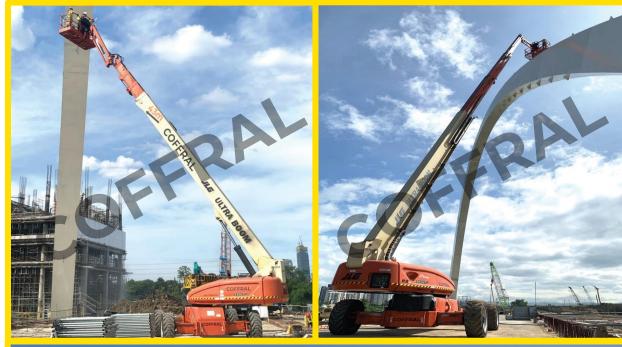

### Parklinks Bridge Construction

2021 - 2022 | 🍳 Pasig, Metro Manila 📡

Bridge cable installation & painting at 43m height.

### The Upperground Chatuchak

2022 | 🌻 'Chatuchak, Bangkok, Thailand

Welding and façade Maintenance.

**Giving access to the** steel structure for warehouse construction.

BOOM LIFT