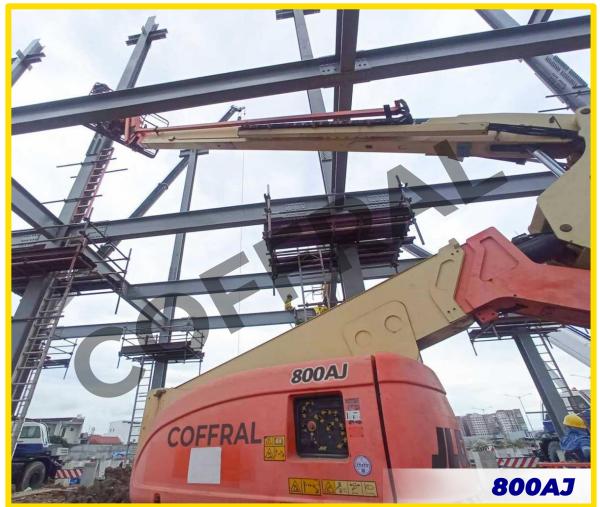

### Telescopic Boom Lift **JLG 1350SJP**

### PERFORMANCE

| Max. Reachable Height        | 43.30m                   |
|------------------------------|--------------------------|
| Horizontal Outreach          | 24.38m                   |
| Platform Capacity            | 230kg / 2 Persons        |
| Platform Rotator (Hydraulic) | 180°                     |
| Swing                        | 360°                     |
| Jib - Overall Length         | 2.44m                    |
| Jib - Range of Articulation  | 130° Vertical            |
| Jib Plus                     | 180° Horizontal          |
| Machine Weight               | 20,400kg                 |
| Max. Ground Bearing Pressure | 7.52kg / cm <sup>2</sup> |
| Power Source                 | Diesel Engine            |