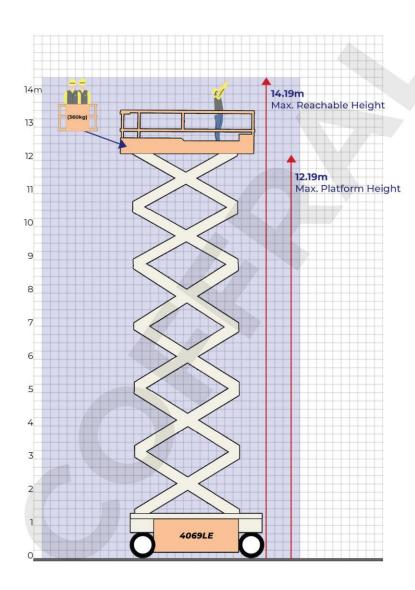

### Scissor Lift **JLG 4069LE**

### PERFORMANCE

| Max. Reachable Height            | 14.19m            |
|----------------------------------|-------------------|
| Platform Capacity (unrestricted) | 360kg / 3 Persons |
| Platform Size                    | 1.65 x 2.92m      |
| Platform Extension Length        | 0.91m             |
| Platform Extension Capacity      | 120kg /1 Person   |
| Machine Width                    | 1.75m             |
| Machine Length                   | 3.15m             |
| Machine Height                   | 2.83m             |
| Machine Weight                   | 5,300 kg          |
| Max. Ground Bearing Pressure     | 4.30kg / cm²      |
| Power Source                     | Electric battery  |