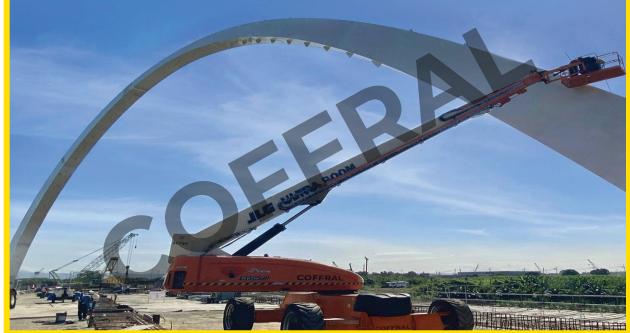

### Parklinks Bridge Construction

2021 - 2022 | 🍳 Pasig, Metro Manila 📡

Bridge cable installation & painting at 43m height.