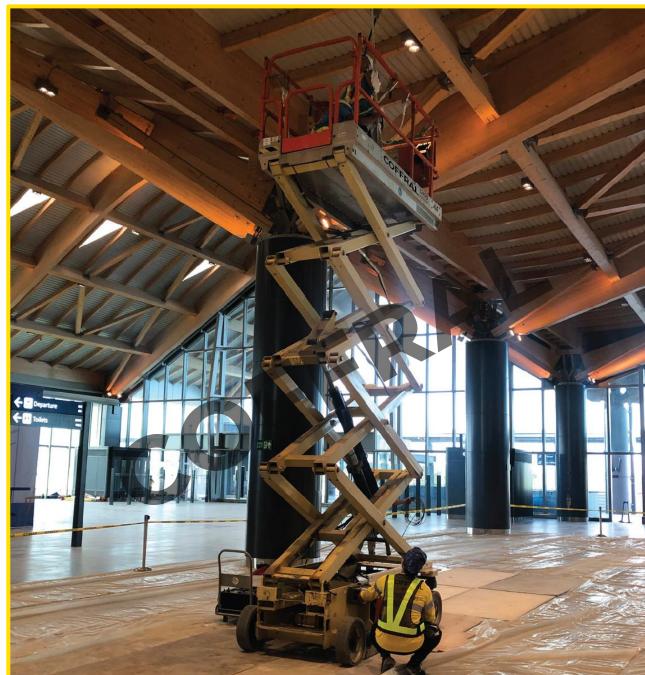

### Clark Int'l Airport New Passenger Terminal

2021 | 9 Clark International Airport, Pampanga

Building annual cleaning

Painting and welding structural steel.