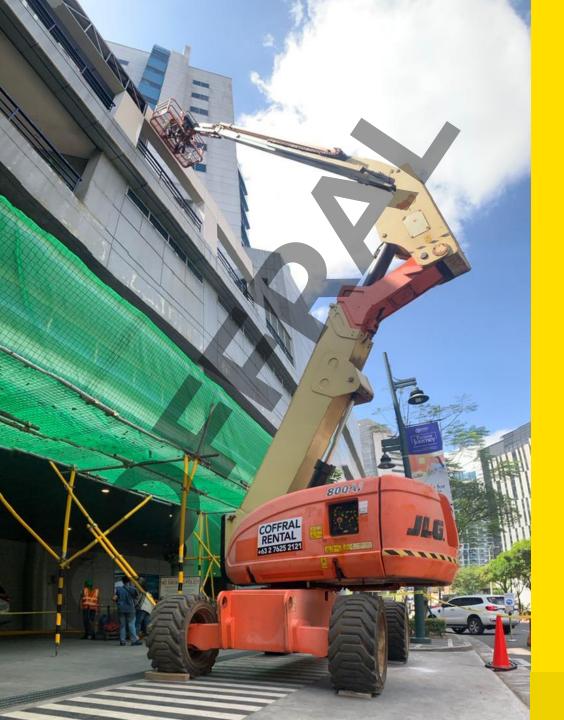

### Telescopic Boom Lift **JLG 1350SJP**

### PERFORMANCE

| Max. Reachable Height        | 43.30m                   |
|------------------------------|--------------------------|
| Horizontal Outreach          | 24.38m                   |
| Platform Capacity            | 230kg / 2 Persons        |
| Platform Rotator (Hydraulic) | 180°                     |
| Swing                        | 360°                     |
| Jib - Overall Length         | 2.44m                    |
| Jib - Range of Articulation  | 130° Vertical            |
| Jib Plus                     | 180° Horizontal          |
| Machine Weight               | 20,400kg                 |
| Max. Ground Bearing Pressure | 7.52kg / cm <sup>2</sup> |
| Power Source                 | Diesel Engine            |