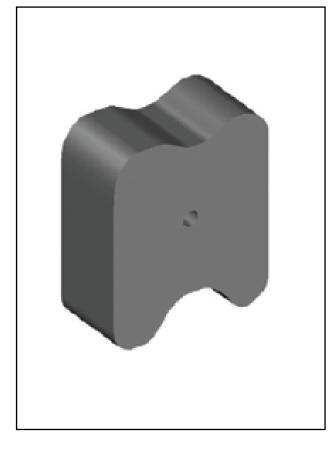

#### Single Cover Spacers - Type SC/FC

Features:

Single Cover Flat Based Spacers are suitable for heavy-duty structures such as foundations, railways, etc.

| COVER (cm) | COMPUTER<br>CODE | STD. PACK<br>(pcs) | WEIGHT<br>PER PACK<br>(kg) |
|------------|------------------|--------------------|----------------------------|
| 4.00       | 4000FC           | 300                | 28.00                      |
| 5.00       | 5000SC           | 200                | 29.00                      |
| 7.00       | 7000SC           | 100                | 27.00                      |
| 7.50       | 7500SC           | 100                | 28.00                      |