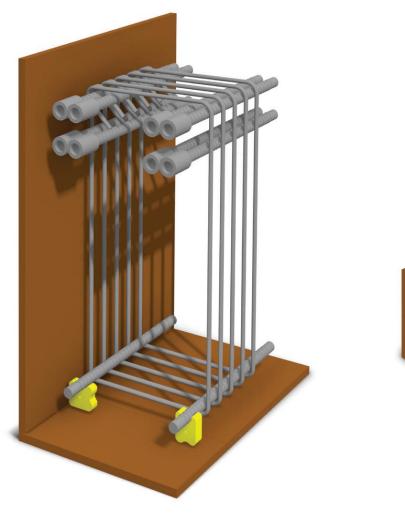

--------|----------------------------|
| 2.50/3.00  | 2530FS           | 500                | 28.00                      |
| 3.00/4.00  | 3040FS           | 400                | 28.00                      |
| 3.50/4.00  | 3540FS           | 400                | 28.00                      |

### Coffral consumables Triple Cover Spacers



#### **Triple Cover Spacers**

Features:

Triple Cover Spacers are used for positioning reinforcement in vertical applications, i.e., columns, walls, etc.

| COVER VV(cm)   | COMPUTER<br>CODE | STD. PACK<br>(pcs) | WEIGHT<br>PER PACK<br>(kg) |
|----------------|------------------|--------------------|----------------------------|
| 3.50/4.00/5.00 | 354050TC         | 250                | 26.00                      |







### **GRC Spacers Application**





### Coffral consumables Other Available Consumables



# Thank you!

### COFFRAL ASIA

SALES



🖂 inquiry@coffral.ph

♀ Unit 2701 Summit One Tower, 530 Shaw Blvd., Mandaluyong City, 1550, Philippines

ENGINEERING



INSTALLATION





RENTAL

Equipment Rental + Certified Operators + Doctor JLG



TRAINING