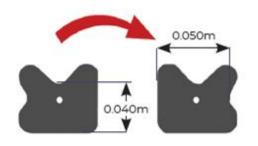

#### **Double Cover Spacers - Type FB**

Features: Double Cover Flat Based Spacers are recommended for supporting reinforcement in horizontal applications, i.e., slabs, beams, footings, etc.

| COVER (cm) | COMPUTER<br>CODE | STD. PACK<br>(pcs) | WEIGHT<br>PER PACK<br>(kg) |
|------------|------------------|--------------------|----------------------------|
| 2.00/2.50  | 2025FB           | 800                | 26.00                      |
| 2.50/3.00  | 2530FB           | 500                | 28.00                      |
| 3.00/4.00  | 3040FB           | 400                | 30.00                      |
| 4.00/5.00  | 4050FC           | 200                | 23.00                      |