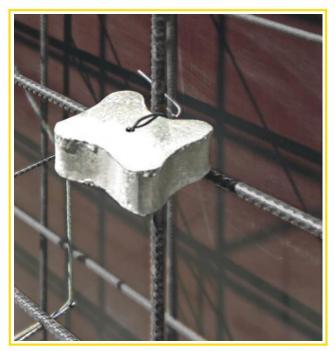

### **GRC Spacers Application**

GRC Spacers are both strong and durable whilst still providing an excellent homogeneous bond that exhibits the same expansion characteristics as concrete and ensures correct, uniform spacing of the rebar supports during concrete pours. This is the best choice for heavy duty steel reinforced concrete applications such as slabs, beams, cast walls, and columns.

#### **Concrete Spacers**

produced by Coffral Thailand. These little concrete pieces are used to position the rebar in the correct spot. They are important for the optimum adhesion of the poured concrete.