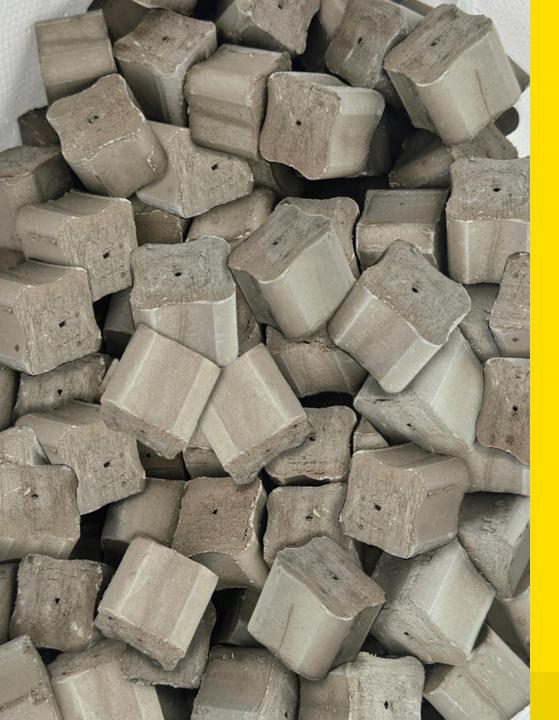

### **Coffral Glass Fiber Reinforced Concrete Spacers (GRC Spacers)**

Glass Fiber Reinforced Concrete Spacers (GRC Spacers) are <u>produced "Inhouse"</u> using our proprietary mix of glass fiber reinforced cement. They have been independently tested and exceed load requirements under standard working practices and show a material strength up to 50 N/sq.mm.

#### **Concrete Spacers**

produced by Coffral Thailand. These little concrete pieces are used to position the rebar in the correct spot. They are important for the optimum adhesion of the poured concrete.