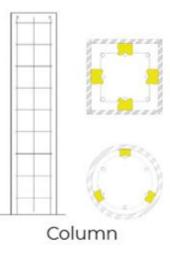

### **GRC Spacers Application**

#### **Triple Cover Spacers**

Features:

Triple Cover Spacers are used for positioning reinforcement in vertical applications, i.e., columns, walls, etc.

| COVER VV(cm)   | COMPUTER<br>CODE | STD. PACK<br>(pcs) | WEIGHT<br>PER PACK<br>(kg) |
|----------------|------------------|--------------------|----------------------------|
| 3.50/4.00/5.00 | 354050TC         | 250                | 26.00                      |