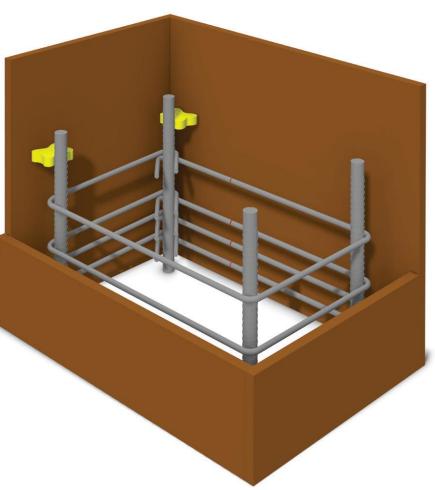

------|----------------------------|
| 2.50/3.00  | 2530FS           | 500                | 28.00                      |
| 3.00/4.00  | 3040FS           | 400                | 28.00                      |
| 3.50/4.00  | 3540FS           | 400                | 28.00                      |

### Coffral consumables Triple Cover Spacers



#### **Triple Cover Spacers**

Features:

Triple Cover Spacers are used for positioning reinforcement in vertical applications, i.e., columns, walls, etc.

| COVER VV(cm)   | COMPUTER<br>CODE | STD. PACK<br>(pcs) | WEIGHT<br>PER PACK<br>(kg) |
|----------------|------------------|--------------------|----------------------------|
| 3.50/4.00/5.00 | 354050TC         | 250                | 26.00                      |







### **GRC Spacers Application**





### Coffral consumables Other Available Consumables



# Thank you!

### COFFRAL ASIA

SALES



🖂 inquiry@coffral.ph

♀ Unit 2701 Summit One Tower, 530 Shaw Blvd., Mandaluyong City, 1550, Philippines

ENGINEERING



INSTALLATION





RENTAL

Equipment Rental + Certified Operators + Doctor JLG



TRAINING