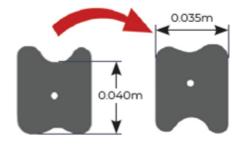

#### Single Cover Spacers - Type SC/FC

Features:

Single Cover Flat Based Spacers are suitable for heavy-duty structures such as foundations, railways, etc.

| COVER (cm) | COMPUTER<br>CODE | STD. PACK<br>(pcs) | WEIGHT<br>PER PACK<br>(kg) |
|------------|------------------|--------------------|----------------------------|
| 4.00       | 4000FC           | 300                | 28.00                      |
| 5.00       | 5000SC           | 200                | 29.00                      |
| 7.00       | 7000SC           | 100                | 27.00                      |
| 7.50       | 7500SC           | 100                | 28.00                      |