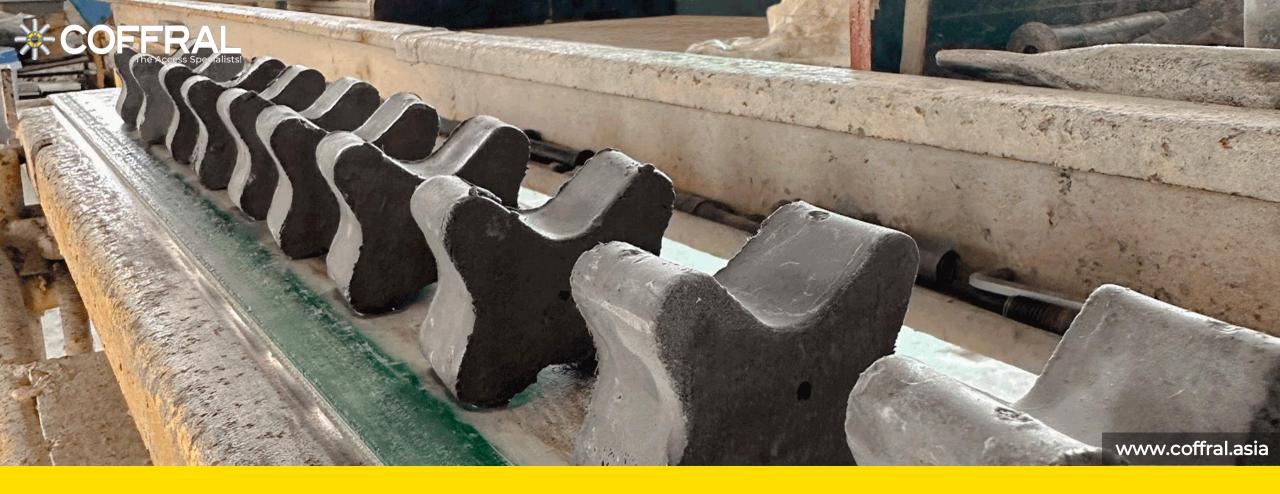

### **Coffral Glass Fiber Reinforced Concrete Spacers (GRC Spacers)**

Glass Fiber Reinforced Concrete Spacers (GRC Spacers) are <u>produced "Inhouse"</u> using our proprietary mix of glass fiber reinforced cement. They have been independently tested and exceed load requirements under standard working practices and show a material strength up to 50 N/sq.mm.

GRC Spacers are both strong and durable whilst still providing an excellent homogeneous bond that exhibits the same expansion characteristics as concrete and ensures correct, uniform spacing of the rebar supports during concrete pours. This is the best choice for heavy duty steel reinforced concrete applications such as slabs, beams, cast walls, and columns.

#### **Concrete Spacers**

produced by Coffral Thailand. These little concrete pieces are used to position the rebar in the correct spot. They are important for the optimum adhesion of the poured concrete.