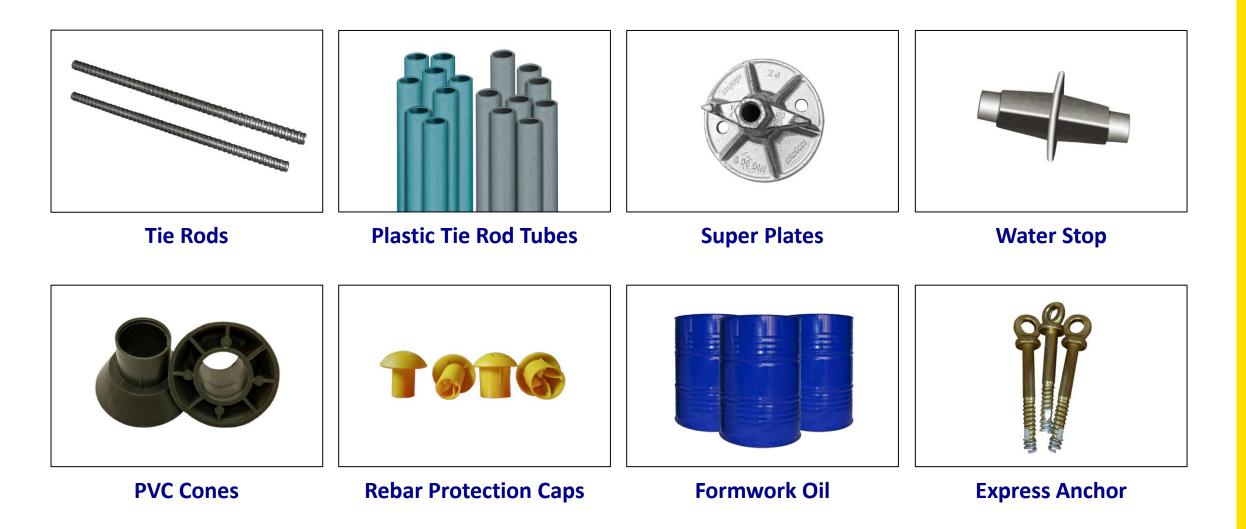

0FS           | 500                | 28.00                      |
| 3.00/4.00  | 3040FS           | 400                | 28.00                      |
| 3.50/4.00  | 3540FS           | 400                | 28.00                      |

### Coffral consumables Triple Cover Spacers



#### **Triple Cover Spacers**

Features:

Triple Cover Spacers are used for positioning reinforcement in vertical applications, i.e., columns, walls, etc.

| COVER VV(cm)   | COMPUTER<br>CODE | STD. PACK<br>(pcs) | WEIGHT<br>PER PACK<br>(kg) |
|----------------|------------------|--------------------|----------------------------|
| 3.50/4.00/5.00 | 354050TC         | 250                | 26.00                      |







### **GRC Spacers Application**





### Coffral consumables Other Available Consumables



# Thank you!

### COFFRAL ASIA

SALES



🖂 inquiry@coffral.ph

♀ Unit 2701 Summit One Tower, 530 Shaw Blvd., Mandaluyong City, 1550, Philippines

ENGINEERING



INSTALLATION





RENTAL

Equipment Rental + Certified Operators + Doctor JLG



TRAINING