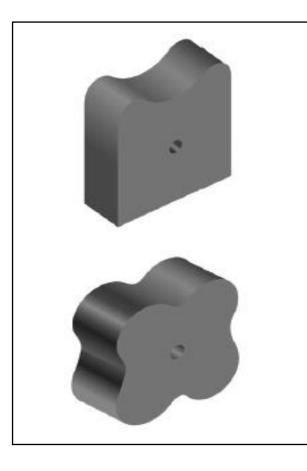

#### Single Cover Spacers - Type SC/FC

Features:

Single Cover Flat Based Spacers are suitable for heavy-duty structures such as foundations, railways, etc.

| COVER (cm) | COMPUTER<br>CODE | STD. PACK<br>(pcs) | WEIGHT<br>PER PACK<br>(kg) |
|------------|------------------|--------------------|----------------------------|
| 4.00       | 4000FC           | 300                | 28.00                      |
| 5.00       | 5000SC           | 200                | 29.00                      |
| 7.00       | 7000SC           | 100                | 27.00                      |
| 7.50       | 7500SC           | 100                | 28.00                      |

#### Double Cover Spacers - Type FS

Features:

Double Cover Flat Sided Spacers that have the same applications as the FB type, however these are specially designed for concrete elements that require a high level of aesthetic finish.