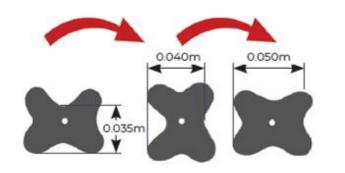

#### **Double Cover Spacers - Type FB**

Features: Double Cover Flat Based Spacers are recommended for supporting reinforcement in horizontal applications, i.e., slabs, beams, footings, etc.

| COVER (cm) | COMPUTER<br>CODE | STD. PACK<br>(pcs) | WEIGHT<br>PER PACK<br>(kg) |
|------------|------------------|--------------------|----------------------------|
| 2.00/2.50  | 2025FB           | 800                | 26.00                      |
| 2.50/3.00  | 2530FB           | 500                | 28.00                      |
| 3.00/4.00  | 3040FB           | 400                | 30.00                      |
| 4.00/5.00  | 4050FC           | 200                | 23.00                      |

#### Double Cover Spacers - Type FS

Features:

Double Cover Flat Sided Spacers that have the same applications as the FB type, however these are specially designed for concrete elements that require a high level of aesthetic finish.