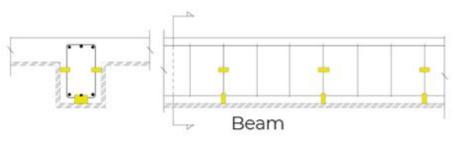

GRC Spacers are both strong and durable whilst still providing an excellent homogeneous bond that exhibits the same expansion characteristics as concrete and ensures correct, uniform spacing of the rebar supports during concrete pours. This is the best choice for heavy duty steel reinforced concrete applications such as slabs, beams, cast walls, and columns.

### **GRC Spacers Application**