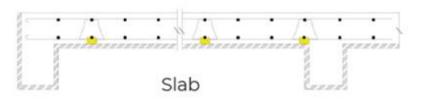

GRC Spacers are both strong and durable whilst still providing an excellent homogeneous bond that exhibits the same expansion characteristics as concrete and ensures correct, uniform spacing of the rebar supports during concrete pours. This is the best choice for heavy duty steel reinforced concrete applications such as slabs, beams, cast walls, and columns.

### **GRC Spacers Application**