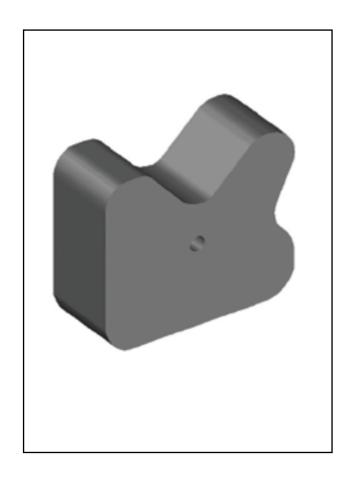

#### **Triple Cover Spacers**

Features:

Triple Cover Spacers are used for positioning reinforcement in vertical applications, i.e., columns, walls, etc.

| COVER VV(cm)   | COMPUTER<br>CODE | STD. PACK<br>(pcs) | WEIGHT<br>PER PACK<br>(kg) |
|----------------|------------------|--------------------|----------------------------|
| 3.50/4.00/5.00 | 354050TC         | 250                | 26.00                      |