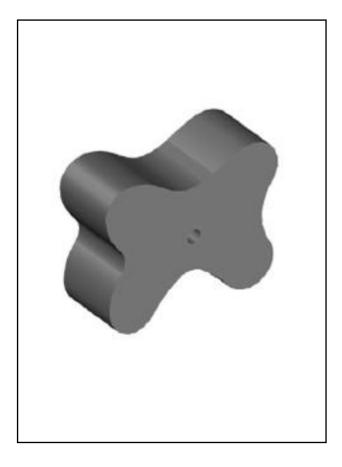

#### **Triple Cover Spacers**

Features:

Triple Cover Spacers are used for positioning reinforcement in vertical applications, i.e., columns, walls, etc.

| COVER VV(cm)   | COMPUTER<br>CODE | STD. PACK<br>(pcs) | WEIGHT<br>PER PACK<br>(kg) |
|----------------|------------------|--------------------|----------------------------|
| 3.50/4.00/5.00 | 354050TC         | 250                | 26.00                      |