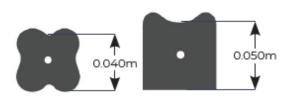

#### Single Cover Spacers - Type SC/FC

Features:

Single Cover Flat Based Spacers are suitable for heavy-duty structures such as foundations, railways, etc.

| COVER (cm) | COMPUTER<br>CODE | STD. PACK<br>(pcs) | WEIGHT<br>PER PACK<br>(kg) |
|------------|------------------|--------------------|----------------------------|
| 4.00       | 4000FC           | 300                | 28.00                      |
| 5.00       | 5000SC           | 200                | 29.00                      |
| 7.00       | 7000SC           | 100                | 27.00                      |
| 7.50       | 7500SC           | 100                | 28.00                      |

#### Double Cover Spacers - Type FS

Features:

Double Cover Flat Sided Spacers that have the same applications as the FB type, however these are specially designed for concrete elements that require a high level of aesthetic finish.