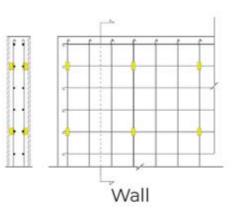

-----|------------------|--------------------|----------------------------|
| 2.50/3.00  | 2530FS           | 500                | 28.00                      |
| 3.00/4.00  | 3040FS           | 400                | 28.00                      |
| 3.50/4.00  | 3540FS           | 400                | 28.00                      |

### Coffral consumables Triple Cover Spacers



#### **Triple Cover Spacers**

Features:

Triple Cover Spacers are used for positioning reinforcement in vertical applications, i.e., columns, walls, etc.

| COVER VV(cm)   | COMPUTER<br>CODE | STD. PACK<br>(pcs) | WEIGHT<br>PER PACK<br>(kg) |
|----------------|------------------|--------------------|----------------------------|
| 3.50/4.00/5.00 | 354050TC         | 250                | 26.00                      |







### **GRC Spacers Application**





### Coffral consumables Other Available Consumables



# Thank you!

### COFFRAL ASIA

SALES



🖂 inquiry@coffral.ph

♀ Unit 2701 Summit One Tower, 530 Shaw Blvd., Mandaluyong City, 1550, Philippines

ENGINEERING



INSTALLATION





RENTAL

Equipment Rental + Certified Operators + Doctor JLG



TRAINING