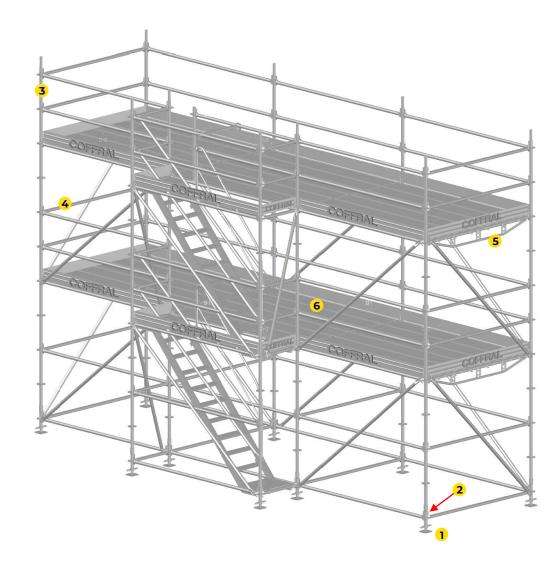

#### **Main Components**

- Base Jack
- Base Collar
- Standard
- Ledger
- Double Ledger
- Steel Deck
- Intermediate Transom
- Aluminum Stairs
- Inner Guardrail for Aluminum Stairs
- Vertical Diagonal
- Steel Toeboard

#### **Ringlock Scaffold System**

9 8 7 Aluminum Intermediate Transom Stair COFFRAL

Inner Guardrail For Aluminum

Vertical Diagonal **Steel Toeboard** 