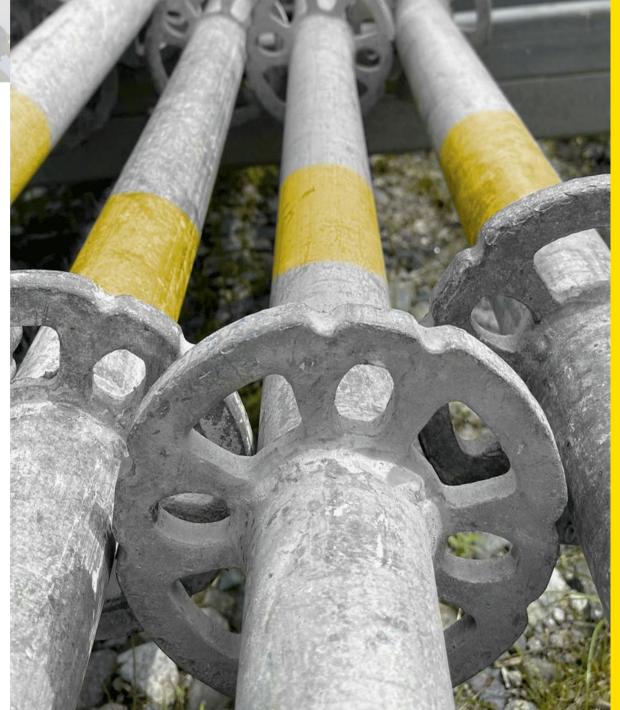

#### **Ringlock Installation Guide**

Hammer down the wedge to provide a nonpositive connection (use metal hammer of min. 500g until the blow bounces off).