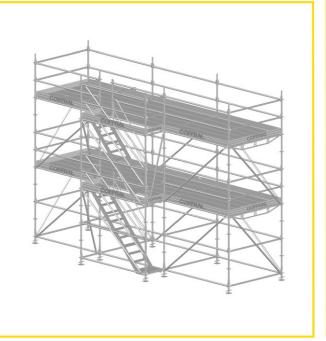

#### **Main Components**

- Base Jack
- Base Collar
- Standard
- Ledger
- Double Ledger
- Steel Deck
- Intermediate Transom
- Aluminum Stairs
- Inner Guardrail for Aluminum Stairs
- Vertical Diagonal
- Steel Toeboard

#### **Ringlock Scaffold System**

9 8 7 Aluminum Intermediate Transom Stair COFFRAL

Inner Guardrail For Aluminum

Vertical Diagonal **Steel Toeboard** 