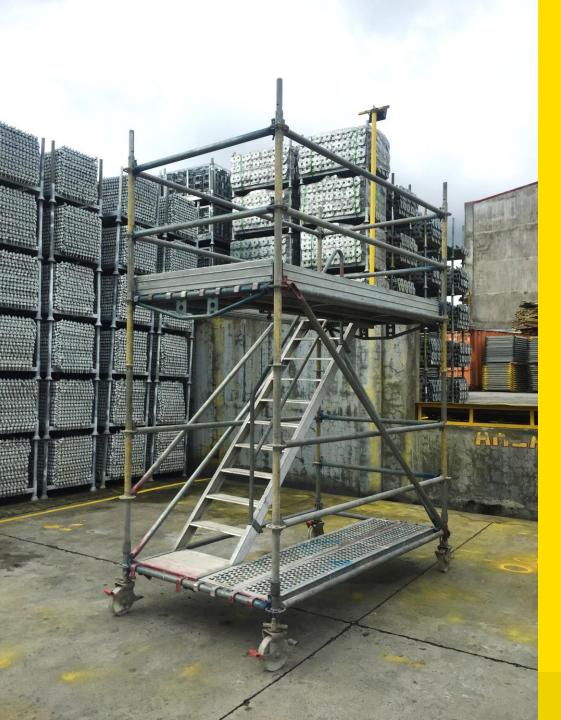

## Coffral Industrial Ringlock Mobile Scaffold

#### **Main Component**

Ringlock Caster Wheel

#### **QUALIFICATIONS FOR USE**

- Concrete floor only.
- Flat floor (never on a slope).
- Less than 10.20m reachable height.
- Practical for painting work, sandblasting, and waterproofing, all at low heights.
- Not practical for changing light bulbs.