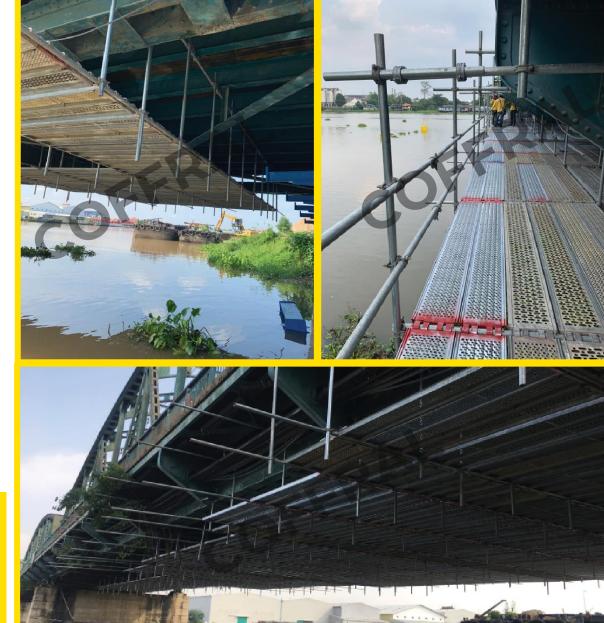

#### Malolos Clark Railway

2021 - 2023 | 🍳 Clark – San Fernando, Pampanga 🛛 🗽

Coffral Ringlock Jacket Scaffolding