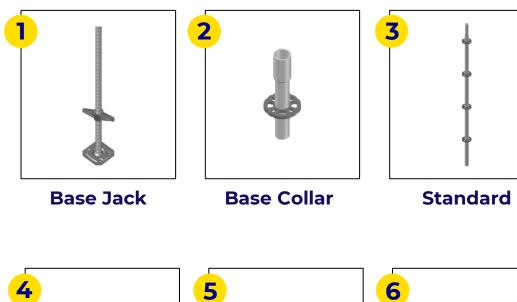

#### **Main Components**

- Base Jack
- Base Collar
- Standard
- Ledger
- Double Ledger
- Steel Deck
- Intermediate Transom
- Aluminum Stairs
- Inner Guardrail for Aluminum Stairs
- Vertical Diagonal
- Steel Toeboard