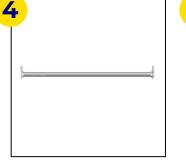

#### **Main Components**

- Base Jack
- Base Collar
- Standard
- Ledger
- Double Ledger
- Steel Deck
- Intermediate Transom
- Aluminum Stairs
- Inner Guardrail for Aluminum Stairs
- Vertical Diagonal
- Steel Toeboard

#### Ledger