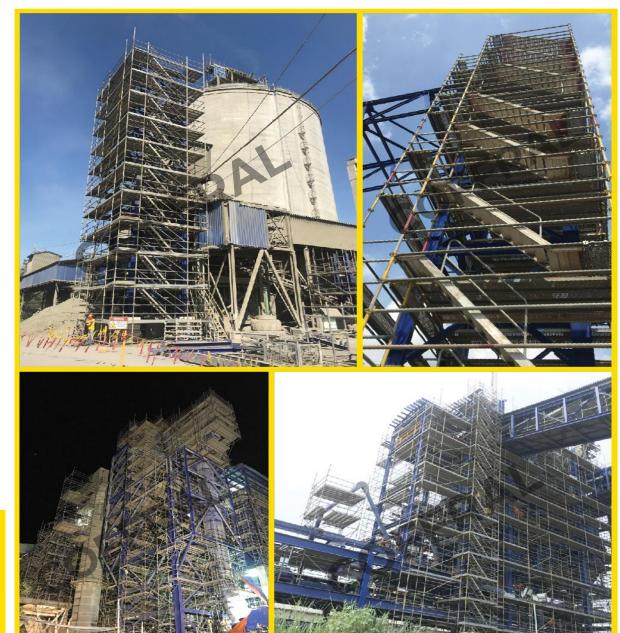

#### **Republic Cement Plant** Refurbishment & Expansion

2018 - 2020 | 🍳 Norzagaray, Bulacan 🗼

**Coffral Ringlock** for Industrial works