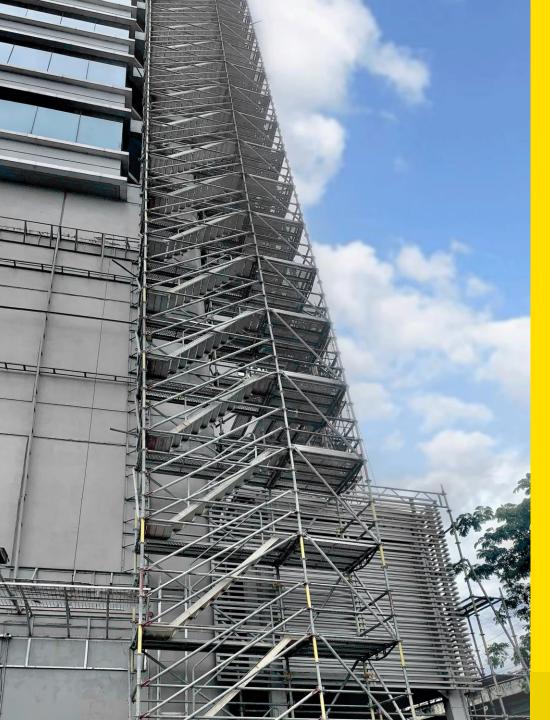

#### **Coffral Industrial Ringlock Scaffold System**

This Industrial Ringlock Scaffold System can be expanded in all directions, assembled to the required height, width and adjusted to the most complicated shapes. This is to create a scaffold suited to your company's access need.

Coffral Industrial Ringlock System can reach a height of up to 150 meters. Coffral Industrial Ringlock System improves installation speed of up to 70%. Coffral Industrial Ringlock System is highly realiable and proven to be safe.