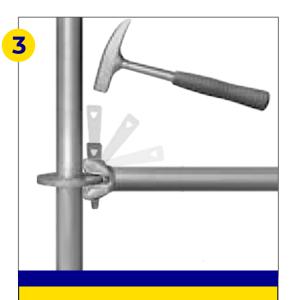

#### **Ringlock Installation Guide**

Hammer down the wedge to provide a nonpositive connection (use metal hammer of min. 500g until the blow bounces off).