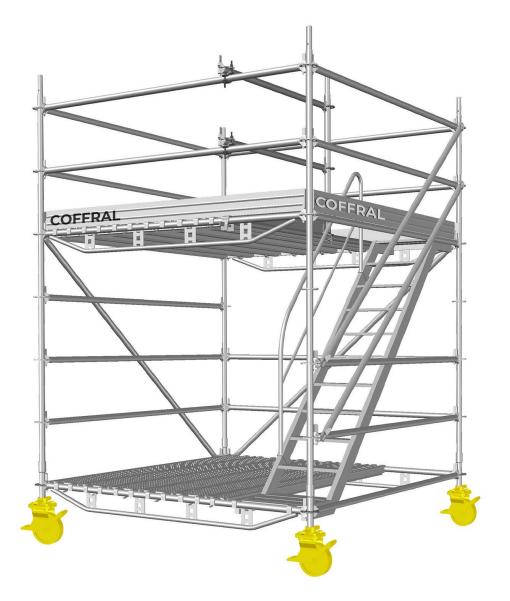

#### **Main Components**

- Base Jack
- Base Collar
- Standard
- Ledger
- Double Ledger
- Steel Deck
- Intermediate Transom
- Aluminum Stairs
- Inner Guardrail for Aluminum Stairs
- Vertical Diagonal
- Steel Toeboard

#### **Ringlock Scaffold System**

9 8 7 Aluminum Intermediate Transom Stair COFFRAL

Inner Guardrail For Aluminum

Vertical Diagonal **Steel Toeboard** 