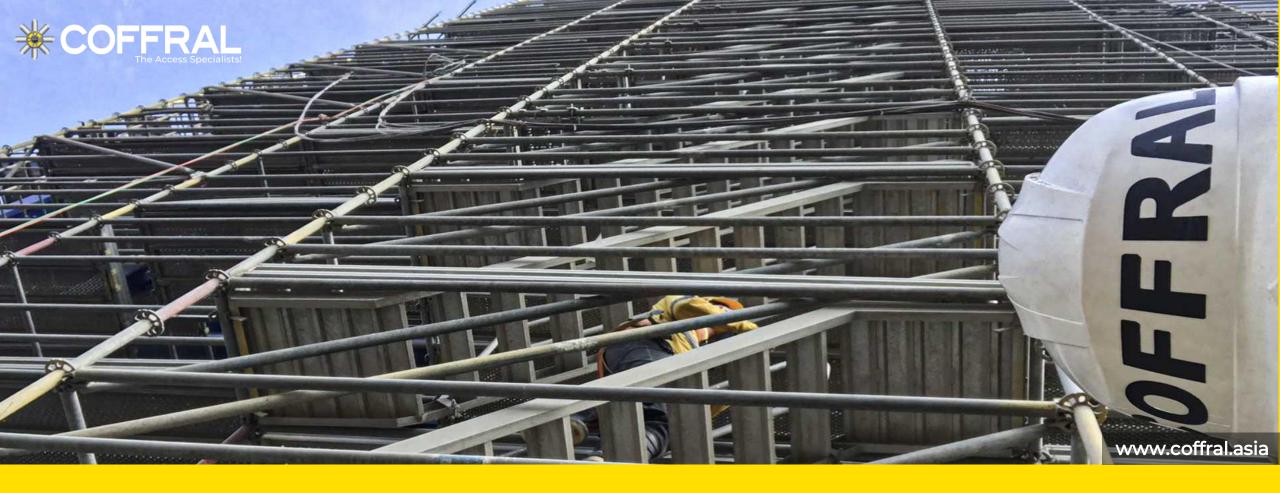

#### **Coffral Industrial Ringlock Scaffold System**

This Industrial Ringlock Scaffold System can be expanded in all directions, assembled to the required height, width and adjusted to the most complicated shapes. This is to create a scaffold suited to your company's access need.

Coffral Industrial Ringlock System can reach a height of up to 150 meters. Coffral Industrial Ringlock System improves installation speed of up to 70%. Coffral Industrial Ringlock System is highly realiable and proven to be safe.