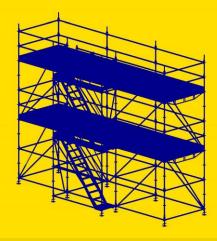

ock System improves installation speed of up to 70%. Coffral Industrial Ringlock System is highly realiable and proven to be safe.

## Coffral Industrial Ringlock Scaffold System

#### **KEY DEFINITIONS**

Access – means working at heights. The 3s for designing & calculating any scaffold:



**Node Point** – a point on vertical standard where the transom, the ledger and the diagonal meet. Any anchor can only be at maximum distance of 250mm from a node point.

#### Free Standing Ringlock Scaffold

Mobile Ringlock Scaffold







## Coffral Industrial Ringlock Scaffold System

#### **Main Components**

- Base Jack
- Base Collar
- Standard
- Ledger
- Double Ledger
- Steel Deck
- Intermediate Transom
- Aluminum Stairs
- Inner Guardrail for Aluminum Stairs
- Vertical Diagonal
- Steel Toeboard



#### **Ringlock Scaffold System**









#### Ledger







#### **Ringlock Scaffold System**

9 8 7 Aluminum Intermediate Transom Stair COFFRAL



Inner Guardrail For Aluminum





Vertical Diagonal **Steel Toeboard** 



#### **Infinite Applications**

- CERTIFICATIONS
  (€ EN-12810 EN12811
- ENDLESS DESIGN POSSIBILITIES
- INCREASE PERFORMANCE
- 🕑 🔸 OVERALL SAFETY
- SAVE TIME AND MONEY



\*than the traditional scaffold.



#### **Ringlock Installation Guide**







Hammer down the wedge to provide a nonpositive connection (use metal hammer of min. 500g until the blow bounces off).



## Coffral Industrial Ringlock Mobile Scaffold

#### **Main Component**

Ringlock Caster Wheel

#### **QUALIFICATIONS FOR USE**

- Concrete floor only.
- Flat floor (never on a slope).
- Less than 10.2