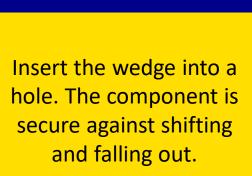

#### **Ringlock Installation Guide**

Hammer down the wedge to provide a nonpositive connection (use metal hammer of min. 500g until the blow bounces off).