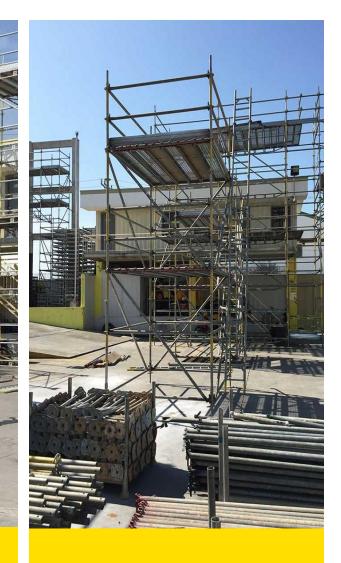

#### **Coffral Industrial Ringlock Scaffold System**

This Industrial Ringlock Scaffold System can be expanded in all directions, assembled to the required height, width and adjusted to the most complicated shapes. This is to create a scaffold suited to your company's access need.

Coffral Industrial Ringlock System can reach a height of up to 150 meters. Coffral Industrial Ringlock System improves installation speed of up to 70%. Coffral Industrial Ringlock System is highly realiable and proven to be safe.