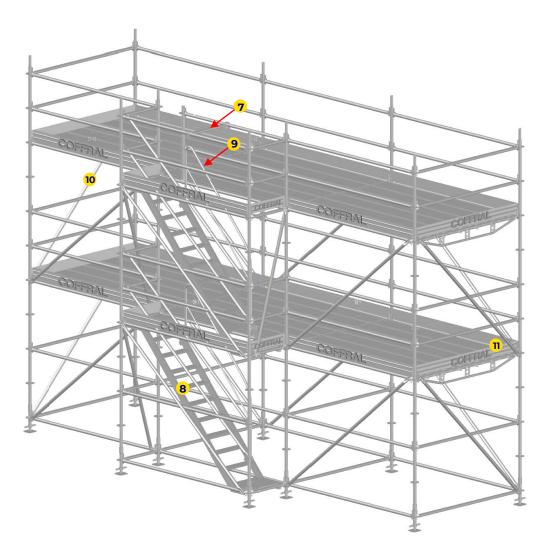

#### **Main Components**

- Base Jack
- Base Collar
- Standard
- Ledger
- Double Ledger
- Steel Deck
- Intermediate Transom
- Aluminum Stairs
- Inner Guardrail for Aluminum Stairs
- Vertical Diagonal
- Steel Toeboard

#### **Ringlock Scaffold System**

9 8 7 Aluminum Intermediate Transom Stair COFFRAL

Inner Guardrail For Aluminum

Vertical Diagonal **Steel Toeboard** 