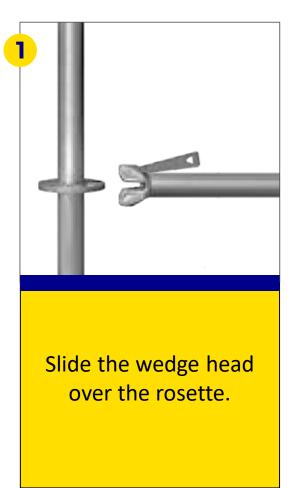

#### **Ringlock Installation Guide**

Hammer down the wedge to provide a nonpositive connection (use metal hammer of min. 500g until the blow bounces off).