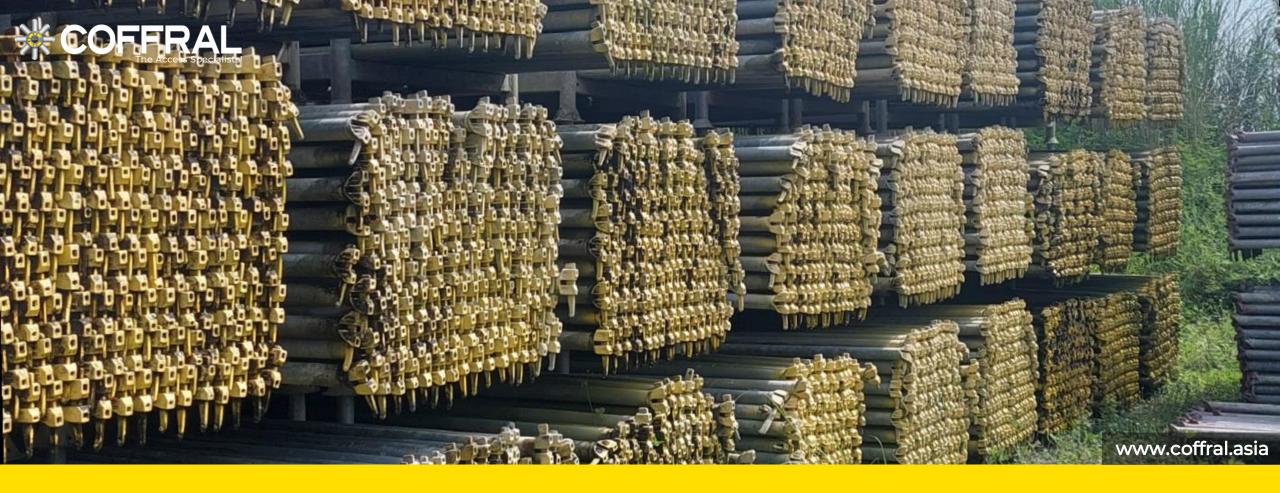

## **Coffral Racks and Crates**

Coffral *Racks and Crates* are used as storage for construction materials. Can be stacked vertically with up to 6 racks high to help maximize warehouse space and improve efficiency of personnel in the company's warehouse.