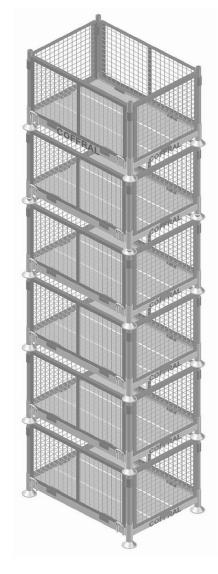

6 racks high to help maximize warehouse space and improve efficiency of personnel in the company's warehouse.

# **Coffral Racks and Crates**

#### **Step-by-Step Process**

The Coffral Racks and Crates are designed to transport and carry 2,500kg each.

- 1 Prepare a flat underground that can easily bear the load like concrete surfaces.
- 2 Ensure that all the legs have identical lengths in order for the racks to be placed horizontally.
- 3 Racks of 2,500kg each can be stacked at a maximum of 6 crates/racks, except:--
- -If the ground is not flat.
- -If the soil is soft.
- -If extreme weather occurs, such as strong wind.
- 4 Plan the rack or crate's positioning to facilitate the Forklift access.





Racks Crates

## **Racks**



#### Can stack up to 6 Racks







#### **Crates**











# Dow Mou

**COFFRAL ASIA** 

#### **COFFRAL PHILIPPINES**



- www.coffral.ph

**Q** Unit 2701 Summit One Tower, 530 Shaw Blvd., Mandaluyong City, 1550, Philippines

#### **COFFRAL THAILAND**



- www.coffral.co.th
- inquiry@coffral.co.th

972 soi Ratchada Niwet Yaek 3, Samsen Nok, Huai Khwang, Bangkok 10310, Thailand



- coffralasia
- coffralasia
- **f** CoffralAsia





# **AERIAL PLATFORMS**

**ENGINEERING** 

SALES

TRAINING

INSTALLATION

SUPERVISION