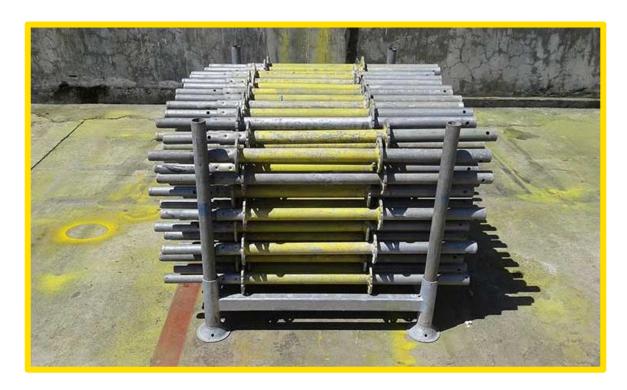

stacked vertically with up to 6 racks high to help maximize warehouse space and improve efficiency of personnel in the company's warehouse.

# **Coffral Racks and Crates**

#### **Step-by-Step Process**

The Coffral Racks and Crates are designed to transport and carry 2,500kg each.

- 1 Prepare a flat underground that can easily bear the load like concrete surfaces.
- 2 Ensure that all the legs have identical lengths in order for the racks to be placed horizontally.
- 3 Racks of 2,500kg each can be stacked at a maximum of 6 crates/racks, except:--
- -If the ground is not flat.
- -If the soil is soft.
- -If extreme weather occurs, such as strong wind.
- 4 Plan the rack or crate's positioning to facilitate the Forklift access.





Racks Crates

## **Racks**



#### Can stack up to 6 Racks







#### **Crates**











# Dow Mou

**COFFRAL ASIA** 

#### **COFFRAL PHILIPPINES**



- www.coffral.ph

**Q** Unit 2701 Summit One Tower, 530 Shaw Blvd., Mandaluyong City, 1550, Philippines

#### **COFFRAL THAILAND**



- www.coffral.co.th
- inquiry@coffral.co.th

972 soi Ratchada Niwet Yaek 3, Samsen Nok, Huai Khwang, Bangkok 10310, Thailand



- coffralasia
- coffralasia
- **f** CoffralAsia





# **AERIAL PLATFORMS**

**ENGINEERING** 

SALES

TRAINING

INSTALLATION

SUPERVISION