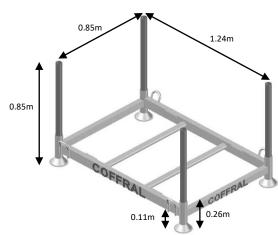

acked vertically with up to 6 racks high to help maximize warehouse space and improve efficiency of personnel in the company's warehouse.

# **Coffral Racks and Crates**

#### **Step-by-Step Process**

The Coffral Racks and Crates are designed to transport and carry 2,500kg each.

- 1 Prepare a flat underground that can easily bear the load like concrete surfaces.
- 2 Ensure that all the legs have identical lengths in order for the racks to be placed horizontally.
- 3 Racks of 2,500kg each can be stacked at a maximum of 6 crates/racks, except:--
- -If the ground is not flat.
- -If the soil is soft.
- -If extreme weather occurs, such as strong wind.
- 4 Plan the rack or crate's positioning to facilitate the Forklift access.





Racks Crates

## **Racks**



#### Can stack up to 6 Racks







#### **Crates**











# Dow Mou

**COFFRAL ASIA** 

#### **COFFRAL PHILIPPINES**



- www.coffral.ph

**Q** Unit 2701 Summit One Tower, 530 Shaw Blvd., Mandaluyong City, 1550, Philippines

#### **COFFRAL THAILAND**



- www.coffral.co.th
- inquiry@coffral.co.th

972 soi Ratchada Niwet Yaek 3, Samsen Nok, Huai Khwang, Bangkok 10310, Thailand



- coffralasia
- coffralasia
- **f** CoffralAsia





# **AERIAL PLATFORMS**

**ENGINEERING** 

SALES

TRAINING

INSTALLATION

SUPERVISION