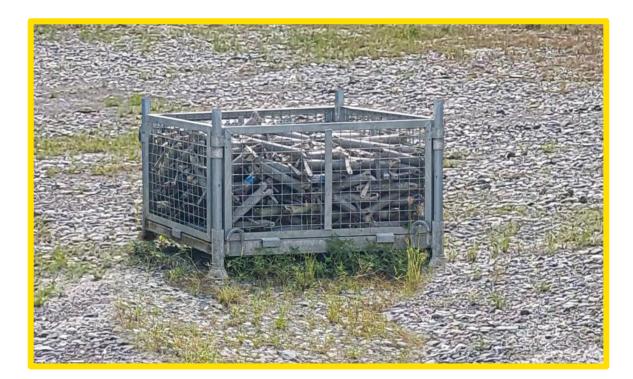

p to 6 racks high to help maximize warehouse space and improve efficiency of personnel in the company's warehouse.

# **Coffral Racks and Crates**

#### **Step-by-Step Process**

The Coffral Racks and Crates are designed to transport and carry 2,500kg each.

- 1 Prepare a flat underground that can easily bear the load like concrete surfaces.
- 2 Ensure that all the legs have identical lengths in order for the racks to be placed horizontally.
- 3 Racks of 2,500kg each can be stacked at a maximum of 6 crates/racks, except:--
- -If the ground is not flat.
- -If the soil is soft.
- -If extreme weather occurs, such as strong wind.
- 4 Plan the rack or crate's positioning to facilitate the Forklift access.





Racks Crates

## **Racks**



#### Can stack up to 6 Racks







#### **Crates**











# Dow Mou

**COFFRAL ASIA** 

#### **COFFRAL PHILIPPINES**



- www.coffral.ph

**Q** Unit 2701 Summit One Tower, 530 Shaw Blvd., Mandaluyong City, 1550, Philippines

#### **COFFRAL THAILAND**



- www.coffral.co.th
- inquiry@coffral.co.th

972 soi Ratchada Niwet Yaek 3, Samsen Nok, Huai Khwang, Bangkok 10310, Thailand



- coffralasia
- coffralasia
- **f** CoffralAsia





# **AERIAL PLATFORMS**

**ENGINEERING** 

SALES

TRAINING

INSTALLATION

SUPERVISION