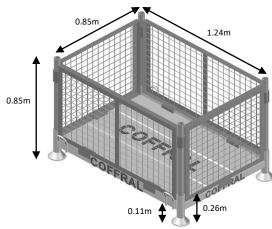

#### **Step-by-Step Process**

The Coffral Racks and Crates are designed to transport and carry 2,500kg each.

- 1 Prepare a flat underground that can easily bear the load like concrete surfaces.
- 2 Ensure that all the legs have identical lengths in order for the racks to be placed horizontally.
- 3 Racks of 2,500kg each can be stacked at a maximum of 6 crates/racks, except:--
- -If the ground is not flat.
- -If the soil is soft.
- -If extreme weather occurs, such as strong wind.
- 4 Plan the rack or crate's positioning to facilitate the Forklift access.

## **Racks**

#### Can stack up to 6 Racks

#### **Crates**