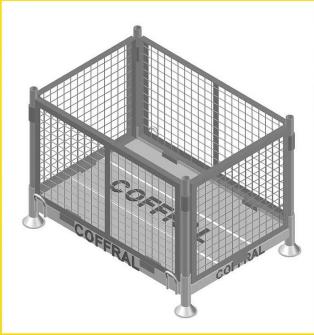

rates* are used as storage for construction materials. Can be stacked vertically with up to 6 racks high to help maximize warehouse space and improve efficiency of personnel in the company's warehouse.

# **Coffral Racks and Crates**

#### **Step-by-Step Process**

The Coffral Racks and Crates are designed to transport and carry 2,500kg each.

- 1 Prepare a flat underground that can easily bear the load like concrete surfaces.
- 2 Ensure that all the legs have identical lengths in order for the racks to be placed horizontally.
- 3 Racks of 2,500kg each can be stacked at a maximum of 6 crates/racks, except:--
- -If the ground is not flat.
- -If the soil is soft.
- -If extreme weather occurs, such as strong wind.
- 4 Plan the rack or crate's positioning to facilitate the Forklift access.





Racks Crates

## **Racks**



#### Can stack up to 6 Racks







#### **Crates**











# Dow Mou

**COFFRAL ASIA** 

#### **COFFRAL PHILIPPINES**



- www.coffral.ph

**Q** Unit 2701 Summit One Tower, 530 Shaw Blvd., Mandaluyong City, 1550, Philippines

#### **COFFRAL THAILAND**



- www.coffral.co.th
- inquiry@coffral.co.th

972 soi Ratchada Niwet Yaek 3, Samsen Nok, Huai Khwang, Bangkok 10310, Thailand



- coffralasia
- coffralasia
- **f** CoffralAsia





# **AERIAL PLATFORMS**

**ENGINEERING** 

SALES

TRAINING

INSTALLATION

SUPERVISION