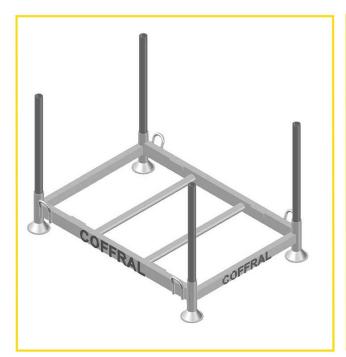

#### **Step-by-Step Process**

The Coffral Racks and Crates are designed to transport and carry 2,500kg each.

- 1 Prepare a flat underground that can easily bear the load like concrete surfaces.
- 2 Ensure that all the legs have identical lengths in order for the racks to be placed horizontally.
- 3 Racks of 2,500kg each can be stacked at a maximum of 6 crates/racks, except:--
- -If the ground is not flat.
- -If the soil is soft.
- -If extreme weather occurs, such as strong wind.
- 4 Plan the rack or crate's positioning to facilitate the Forklift access.

Racks Crates