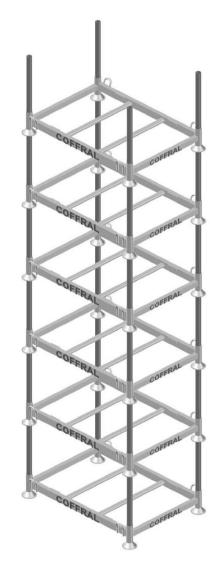

ked vertically with up to 6 racks high to help maximize warehouse space and improve efficiency of personnel in the company's warehouse.

# **Coffral Racks and Crates**

#### **Step-by-Step Process**

The Coffral Racks and Crates are designed to transport and carry 2,500kg each.

- 1 Prepare a flat underground that can easily bear the load like concrete surfaces.
- 2 Ensure that all the legs have identical lengths in order for the racks to be placed horizontally.
- 3 Racks of 2,500kg each can be stacked at a maximum of 6 crates/racks, except:--
- -If the ground is not flat.
- -If the soil is soft.
- -If extreme weather occurs, such as strong wind.
- 4 Plan the rack or crate's positioning to facilitate the Forklift access.





Racks Crates

## **Racks**



#### Can stack up to 6 Racks







#### **Crates**











# Dow Mou

**COFFRAL ASIA** 

#### **COFFRAL PHILIPPINES**



- www.coffral.ph

**Q** Unit 2701 Summit One Tower, 530 Shaw Blvd., Mandaluyong City, 1550, Philippines

#### **COFFRAL THAILAND**



- www.coffral.co.th
- inquiry@coffral.co.th

972 soi Ratchada Niwet Yaek 3, Samsen Nok, Huai Khwang, Bangkok 10310, Thailand



- coffralasia
- coffralasia
- **f** CoffralAsia





# **AERIAL PLATFORMS**

**ENGINEERING** 

SALES

TRAINING

INSTALLATION

SUPERVISION