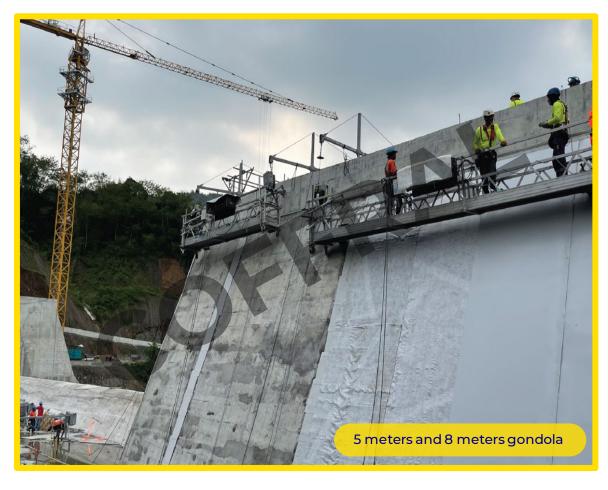

#### Tayabasan Weir 2

2022 | 😯 Brgy. Calawis, sitio Apia. Antipolo City

Patching, Grinding, **And Waterproofing** 