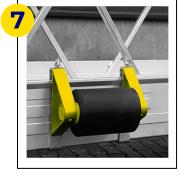

of of a structure, which is a stable, strong and reliable modular system.



Gondola (Suspended platforms)



# Coffral Gondola (Suspended platforms)

- Modular Aluminum Platform
- Rooftop Beam
- Electrical Hoist and Cables



#### **Gondola Overview**

Gondolas are the best solution for external work at heights, specifically on jobs like external wall plastering, installing glass facades, painting, cleaning, and a lot more. It's easy to use, efficient, and has the most advanced safety parameters.

These are the 3 main parts of the GONDOLA

- 1 Modular Aluminum Platform
- 2 Rooftop Beam
- 3 Electrical Hoist and Cables



#### **Modular Aluminum Platform**







Aluminum deck



Guardrail



**U-Frame** 



**End-Stirrup** 



Caster Wheel with Break



#### **Modular Aluminum Platform**





**Wall Roller** 

**Normal Pin** 



#### **Modular Aluminum Platform**

#### **End Stirrups**





#### **Pass-Through Stirrups**





#### **Walk-Through Stirrups**





We highly recommend you choose the pass-through stirrup over the walk-through stirrup.





The Version That Suits you



**Mobile and Flexible** 



**Compact and Easy** to Transport



**Light Weight and Strong** 



**Overhang Optional** 



#### **Electrical Hoist and Cables**

- 1 Astro Triple Phase 800kg
- 2 Titan Single Phase 651kg
- **3** Titan Triple Phase 653kg









#### Tayabasan Weir 2

2022 | 😯 Brgy. Calawis, sitio Apia. Antipolo City

Patching, Grinding, **And Waterproofing** 









#### **IRPC Rayong**

2022 | 🦞 Rayong, Thailand



**Petrochemical Plant Industrial Maintenance and** Painting.