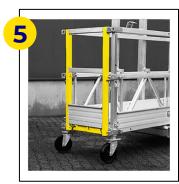

#### **Modular Aluminum Platform**

Aluminum deck

Guardrail

**U-Frame** 

**End-Stirrup** 

Caster Wheel with Break

#### **Modular Aluminum Platform**

**Wall Roller** 

**Normal Pin** 

#### **Modular Aluminum Platform**