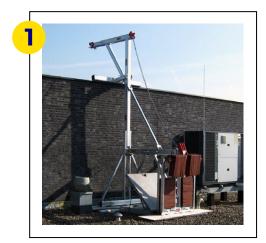

#### **Coffral Gondola (Suspended Platforms)**

**Suspended Platforms**, or commonly known as Gondolas, are access platforms for one or more workers with motor-driven devices to be raised and lowered by ropes. These platforms play a very important role in the maintenance of structures, and they allow workers to clean the windows of high-rise buildings. Coffral offers the best quality equipment and highly competent individuals to meet your project requirements.

## Coffral Gondola (Suspended platforms)

Gondola (Suspended platforms)

# Coffral Gondola (Suspended platforms)

- Modular Aluminum Platform
- Rooftop Beam
- Electrical Hoist and Cables

#### **Gondola Overview**

Gondolas are the best solution for external work at heights, specifically on jobs like external wall plastering, installing glass facades, painting, cleaning, and a lot more. It's easy to use, efficient, and has the most advanced safety parameters.

These are the 3 main parts of the GONDOLA

- 1 Modular Aluminum Platform
- 2 Rooftop Beam
- 3 Electrical Hoist and Cables