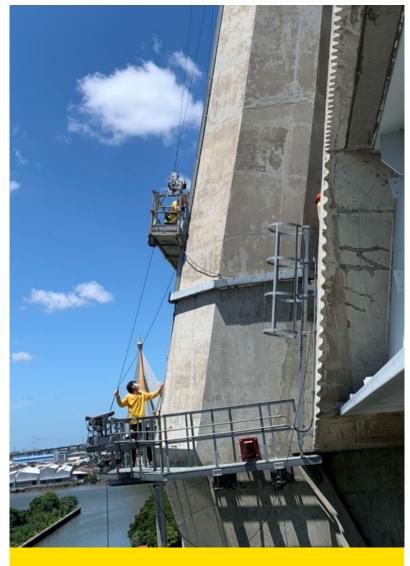

#### **Bhumibol Bridges**

**Installation and** 

#### **Gondola Overview**

Gondolas are the best solution for external work at heights, specifically on jobs like external wall plastering, installing glass facades, painting, cleaning, and a lot more. It's easy to use, efficient, and has the most advanced safety parameters.

These are the 3 main parts of the GONDOLA

- 1 Modular Aluminum Platform
- 2 Rooftop Beam
- 3 Electrical Hoist and Cables