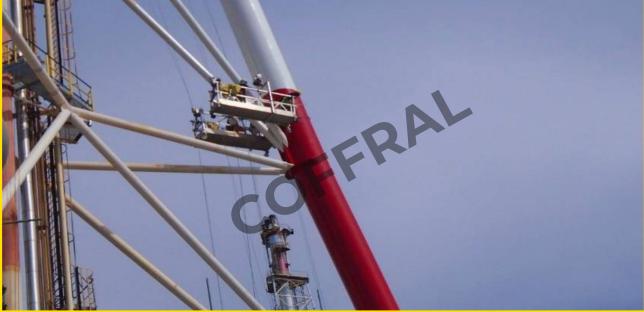

#### **Gondola Overview**

Gondolas are the best solution for external work at heights, specifically on jobs like external wall plastering, installing glass facades, painting, cleaning, and a lot more. It's easy to use, efficient, and has the most advanced safety parameters.

These are the 3 main parts of the GONDOLA

- 1 Modular Aluminum Platform
- 2 Rooftop Beam
- 3 Electrical Hoist and Cables

#### **IRPC Rayong**

2022 | 🦞 Rayong, Thailand

**Petrochemical Plant Industrial Maintenance and** Painting.