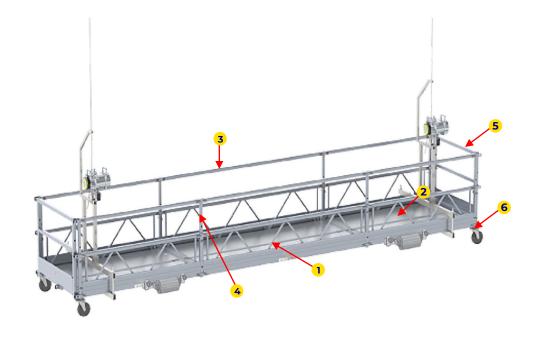

# Coffral Gondola (Suspended platforms)

- Modular Aluminum Platform
- Rooftop Beam
- Electrical Hoist and Cables

These are the 3 main parts of the GONDOLA

- 1 Modular Aluminum Platform
- 2 Rooftop Beam
- 3 Electrical Hoist and Cables