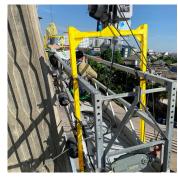

# Coffral Gondola (Suspended platforms)

- Modular Aluminum Platform
- Rooftop Beam
- Electrical Hoist and Cables

These are the 3 main parts of the GONDOLA

- 1 Modular Aluminum Platform
- 2 Rooftop Beam
- 3 Electrical Hoist and Cables

#### **Modular Aluminum Platform**

Aluminum deck

Guardrail

**U-Frame** 

**End-Stirrup** 

Caster Wheel with Break