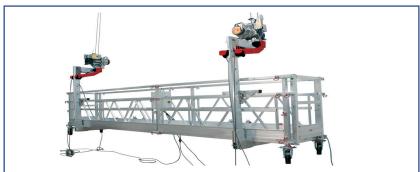

# Coffral Gondola (Suspended platforms)

- Modular Aluminum Platform
- Rooftop Beam
- Electrical Hoist and Cables

These are the 3 main parts of the GONDOLA

- 1 Modular Aluminum Platform
- 2 Rooftop Beam
- 3 Electrical Hoist and Cables

#### **Electrical Hoist and Cables**

- 1 Astro Triple Phase 800kg
- 2 Titan Single Phase 651kg
- **3** Titan Triple Phase 653kg