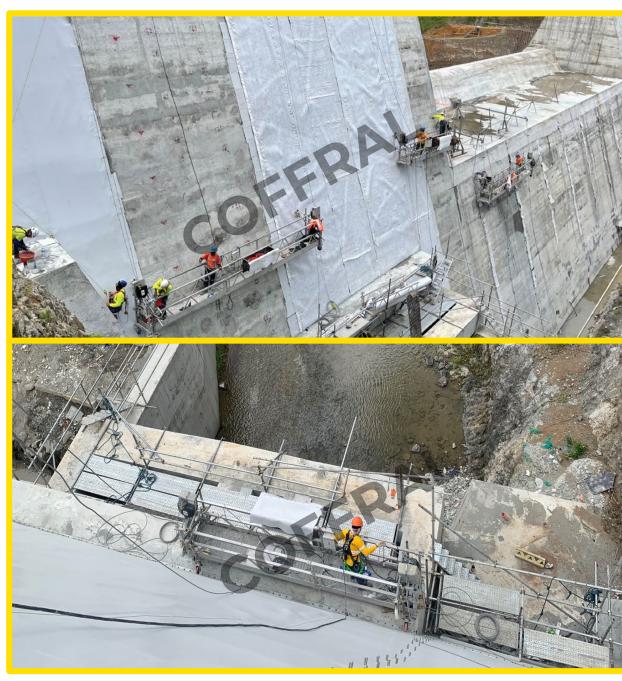

#### Tayabasan Weir 2

2022 | 😯 Brgy. Calawis, sitio Apia. Antipolo City

Patching, Grinding, **And Waterproofing** 