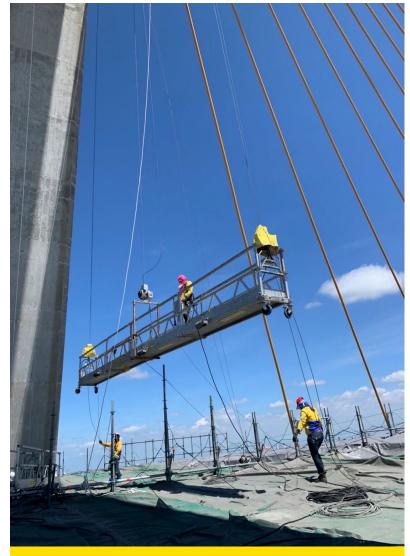

#### **Bhumibol Bridges**

**Installation and** 

#### **Gondola Overview**

Gondolas are the best solution for external work at heights, specifically on jobs like external wall plastering, installing glass facades, painting, cleaning, and a lot more. It's easy to use, efficient, and has the most advanced safety parameters.

These are the 3 main parts of the GONDOLA

- 1 Modular Aluminum Platform
- 2 Rooftop Beam
- 3 Electrical Hoist and Cables