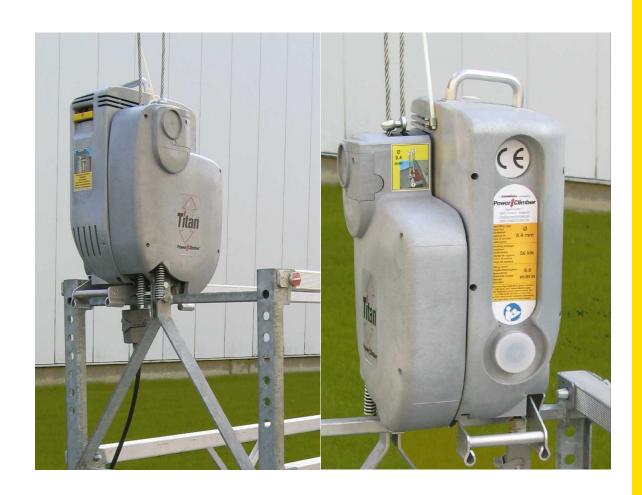

#### **Electrical Hoist and Cables**

- 1 Astro Triple Phase 800kg
- 2 Titan Single Phase 651kg
- **3** Titan Triple Phase 653kg