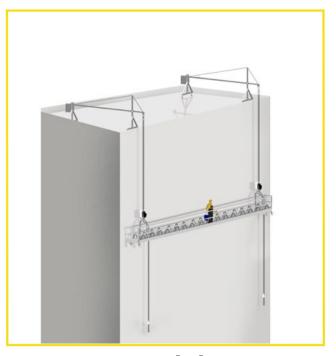

#### **KEY DEFINITIONS**

**Gondola** – also referred to as a suspended platform, swing stage, or suspended scaffolding This is a temporary platform suspended from the roof of a structure, which is a stable, strong and reliable modular system.

Gondola (Suspended platforms)

#### **Gondola Overview**

Gondolas are the best solution for external work at heights, specifically on jobs like external wall plastering, installing glass facades, painting, cleaning, and a lot more. It's easy to use, efficient, and has the most advanced safety parameters.