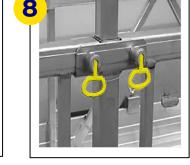

#### **Modular Aluminum Platform**

Aluminum deck

Guardrail

**U-Frame** 

**End-Stirrup** 

Caster Wheel with Break

#### **Modular Aluminum Platform**

**Wall Roller** 

**Normal Pin** 

#### **Modular Aluminum Platform**