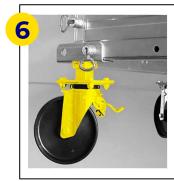

#### **Modular Aluminum Platform**

Aluminum deck

Guardrail

**U-Frame** 

**End-Stirrup** 

Caster Wheel with Break