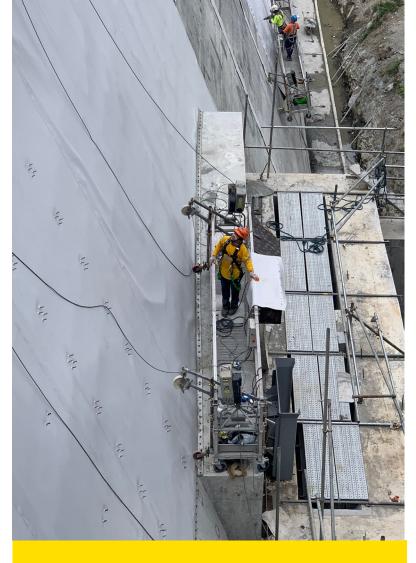

#### Tayabasan Weir 2

2022 | 😯 Brgy. Calawis, sitio Apia. Antipolo City

Patching, Grinding, **And Waterproofing** 