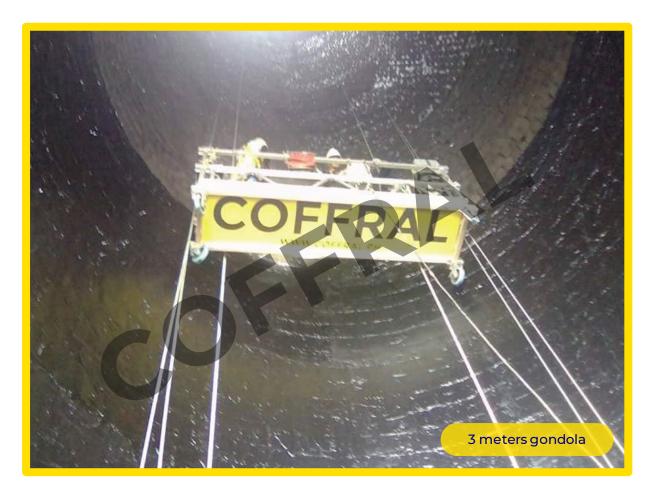

## Republic Cement Plant Silo Inspection

Silo inspection and sample gathering for future retrofitting work.