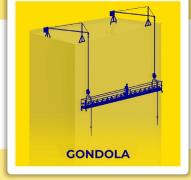

#### **Coffral Gondola (Suspended Platforms)**

**Suspended Platforms**, or commonly known as Gondolas, are access platforms for one or more workers with motor-driven devices to be raised and lowered by ropes. These platforms play a very important role in the maintenance of structures, and they allow workers to clean the windows of high-rise buildings. Coffral offers the best quality equipment and highly competent individuals to meet your project requirements.

## Coffral Gondola (Suspended platforms)

#### **KEY DEFINITIONS**

**Gondola** – also referred to as a suspended platform, swing stage, or suspended scaffolding This is a temporary platform suspended from the roof of a structure, which is a stable, strong and reliable modular system.

Gondola (Suspended platforms)

# Coffral Gondola (Suspended platforms)

- Modular Aluminum Platform
- Rooftop Beam
- Electrical Hoist and Cables

#### **Gondola Overview**

Gondolas are the best solution for external work at heights, specifically on jobs like external wall plastering, installing glass facades, painting, cleaning, and a lot more. It's easy to use, efficient, and has the most advanced safety parameters.

These are the 3 main parts of the GONDOLA

- 1 Modular Aluminum Platform
- 2 Rooftop Beam
- 3 Electrical Hoist and Cables