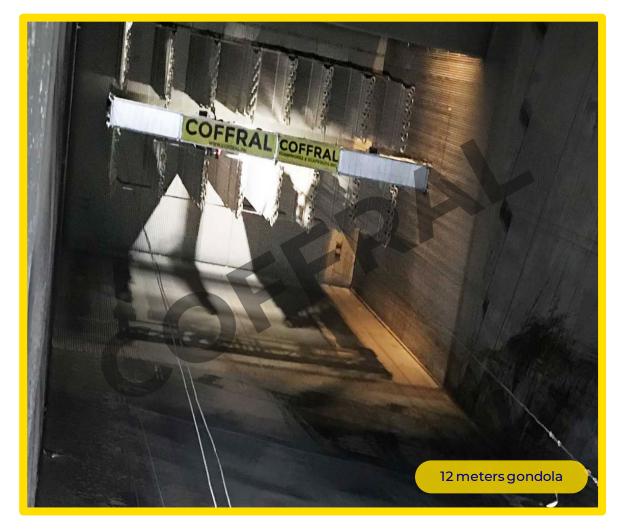

## Republic Cement Plant Silo Inspection

Silo inspection and sample gathering for future retrofitting work.