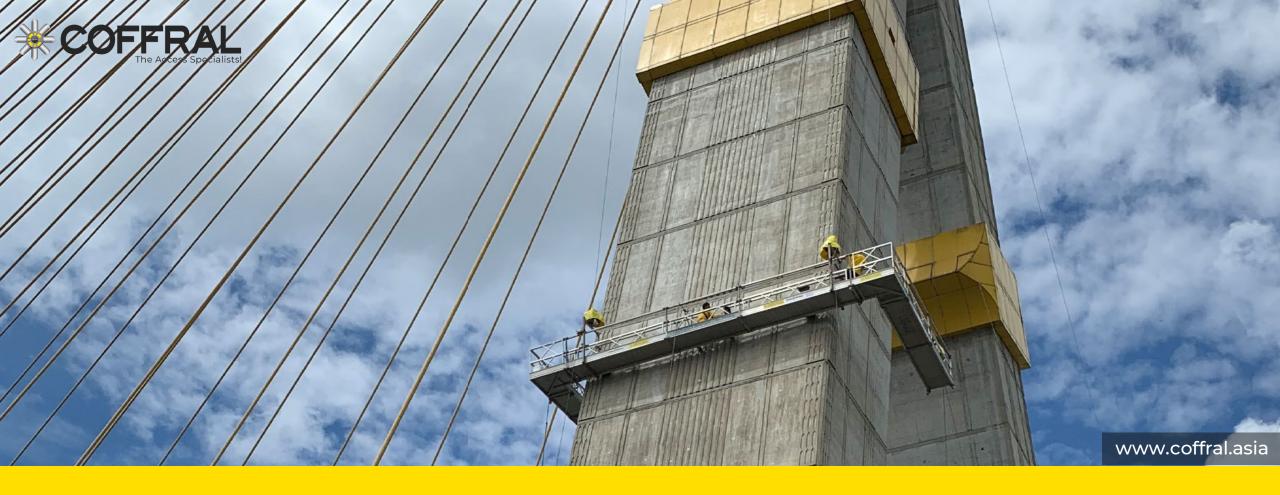

#### **Coffral Gondola (Suspended Platforms)**

**Suspended Platforms**, or commonly known as Gondolas, are access platforms for one or more workers with motor-driven devices to be raised and lowered by ropes. These platforms play a very important role in the maintenance of structures, and they allow workers to clean the windows of high-rise buildings. Coffral offers the best quality equipment and highly competent individuals to meet your project requirements.

**Note:** Only Coffral Certified Operators can be in charge of the installation and relocation.

## Coffral Gondola (Suspended platforms)

#### **KEY DEFINITIONS**

**Gondola** – also referred to as a suspended platform, swing stage, or suspended scaffolding This is a temporary platform suspended from the roof of a structure, whic