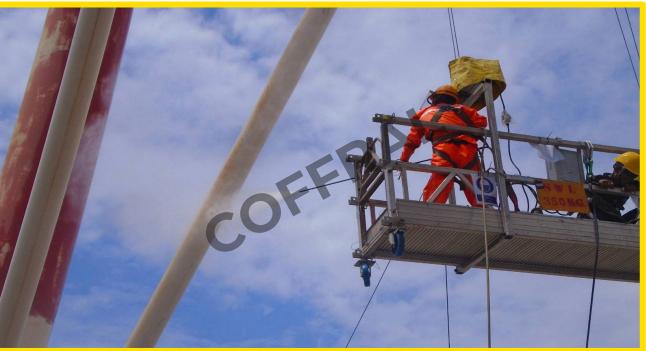

#### **Gondola Overview**

Gondolas are the best solution for external work at heights, specifically on jobs like external wall plastering, installing glass facades, painting, cleaning, and a lot more. It's easy to use, efficient, and has the most advanced safety parameters.

These are the 3 main parts of the GONDOLA

- 1 Modular Aluminum Platform
- 2 Rooftop Beam
- 3 Electrical Hoist and Cables

#### **IRPC Rayong**

2022 | 🦞 Rayong, Thailand

**Petrochemical Plant Industrial Maintenance and** Painting.