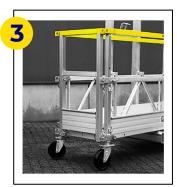

# Coffral Gondola (Suspended platforms)

- Modular Aluminum Platform
- Rooftop Beam
- Electrical Hoist and Cables

These are the 3 main parts of the GONDOLA

- 1 Modular Aluminum Platform
- 2 Rooftop Beam
- 3 Electrical Hoist and Cables