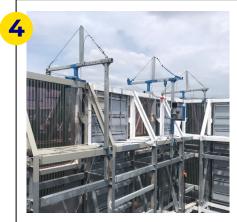

#### **Gondola Overview**

Gondolas are the best solution for external work at heights, specifically on jobs like external wall plastering, installing glass facades, painting, cleaning, and a lot more. It's easy to use, efficient, and has the most advanced safety parameters.

These are the 3 main parts of the GONDOLA

- 1 Modular Aluminum Platform
- 2 Rooftop Beam
- 3 Electrical Hoist and Cables