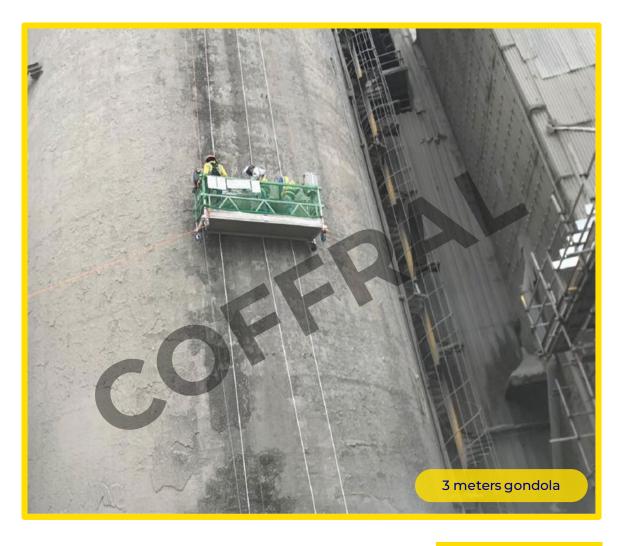

## Republic Cement Plant Silo Inspection

Silo inspection and sample gathering for future retrofitting work.