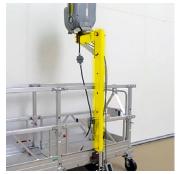

#### **Electrical Hoist and Cables**

- 1 Astro Triple Phase 800kg
- 2 Titan Single Phase 651kg
- **3** Titan Triple Phase 653kg