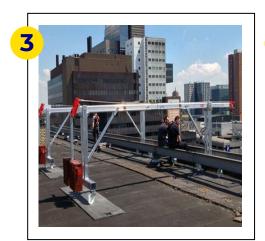

#### **Gondola Overview**

Gondolas are the best solution for external work at heights, specifically on jobs like external wall plastering, installing glass facades, painting, cleaning, and a lot more. It's easy to use, efficient, and has the most advanced safety parameters.

These are the 3 main parts of the GONDOLA

- 1 Modular Aluminum Platform
- 2 Rooftop Beam
- 3 Electrical Hoist and Cables