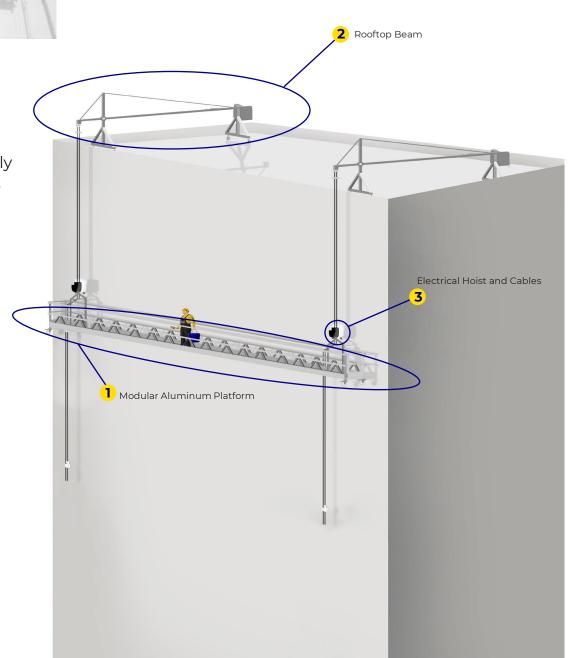

# Coffral Gondola (Suspended platforms)

- Modular Aluminum Platform
- Rooftop Beam
- Electrical Hoist and Cables

These are the 3 main parts of the GONDOLA

- 1 Modular Aluminum Platform
- 2 Rooftop Beam
- 3 Electrical Hoist and Cables