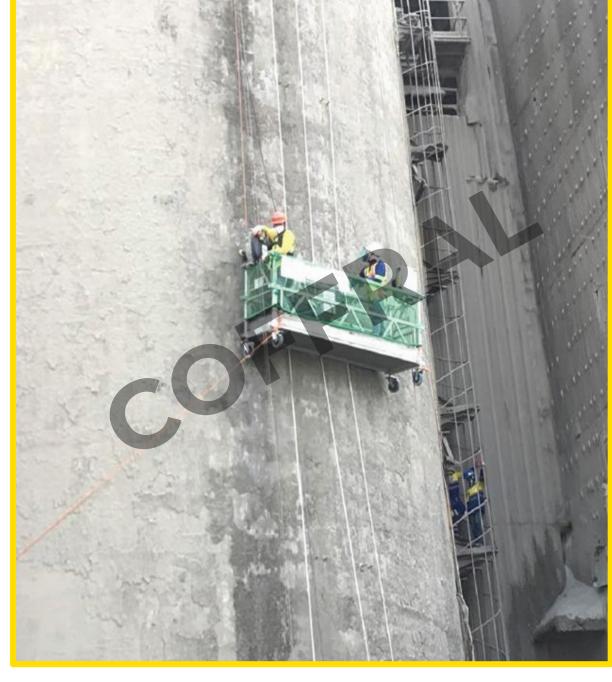

## Republic Cement Plant Silo Inspection

Silo inspection and sample gathering for future retrofitting work.