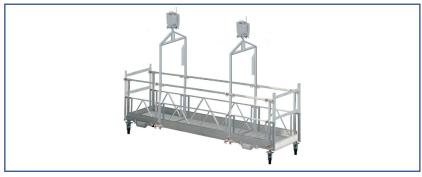

# Coffral Gondola (Suspended platforms)

- Modular Aluminum Platform
- Rooftop Beam
- Electrical Hoist and Cables

#### **Gondola Overview**

Gondolas are the best solution for external work at heights, specifically on jobs like external wall plastering, installing glass facades, painting, cleaning, and a lot more. It's easy to use, efficient, and has the most advanced safety parameters.

These are the 3 main parts of the GONDOLA

- 1 Modular Aluminum Platform
- 2 Rooftop Beam
- 3 Electrical Hoist and Cables