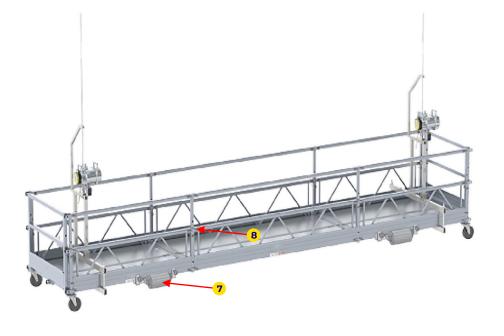

# Coffral Gondola (Suspended platforms)

- Modular Aluminum Platform
- Rooftop Beam
- Electrical Hoist and Cables

These are the 3 main parts of the GONDOLA

- 1 Modular Aluminum Platform
- 2 Rooftop Beam
- 3 Electrical Hoist and Cables