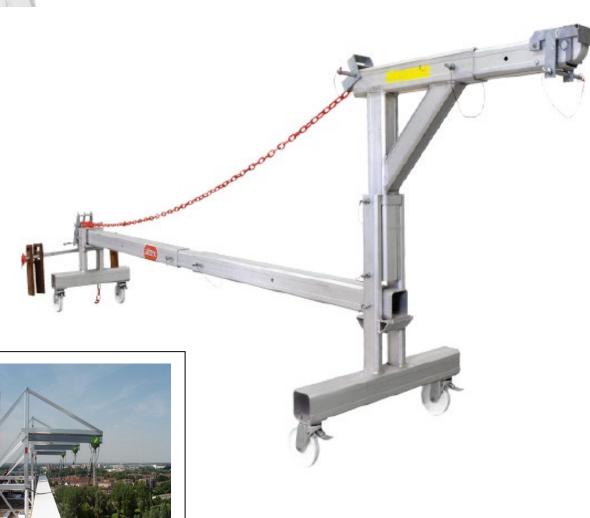

These are the 3 main parts of the GONDOLA

- 1 Modular Aluminum Platform
- 2 Rooftop Beam
- 3 Electrical Hoist and Cables

#### **Electrical Hoist and Cables**

- 1 Astro Triple Phase 800kg
- 2 Titan Single Phase 651kg
- **3** Titan Triple Phase 653kg