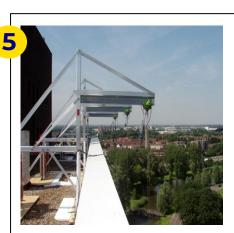

# Coffral Gondola (Suspended platforms)

- Modular Aluminum Platform
- Rooftop Beam
- Electrical Hoist and Cables

These are the 3 main parts of the GONDOLA

- 1 Modular Aluminum Platform
- 2 Rooftop Beam
- 3 Electrical Hoist and Cables