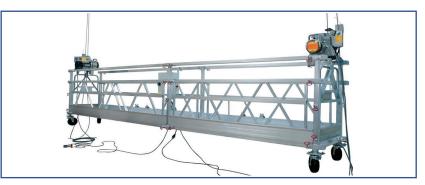

#### **Electrical Hoist and Cables**

- 1 Astro Triple Phase 800kg
- 2 Titan Single Phase 651kg
- **3** Titan Triple Phase 653kg